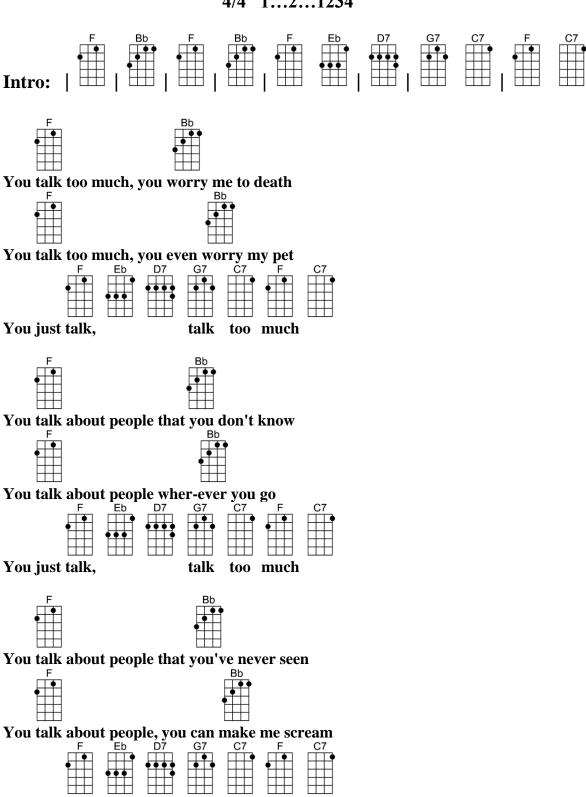

## YOU TALK TOO MUCH-Reginald Hall

4/4 1...2...1234

Intro: | F | Bb | F | Bb | F | Eb | D7 | G7 | C7 | F | C7 |

F Bb
You talk too much, you worry me to death

F Bb
You talk too much, you even worry my pet

F Eb D7 G7 C7 F C7 You just talk, talk too much

F Bb
You talk about people that you don't know

F Bb You talk about people wher-ever you go

F Eb D7 G7 C7 F C7 You just talk, talk too much

F Bb
You talk about people that you've never seen

F Bb
You talk about people, you can make me scream

F Eb D7 G7 C7 F C7 You just talk, talk too much

 $\boldsymbol{2}$  instrumental verses, then repeat song