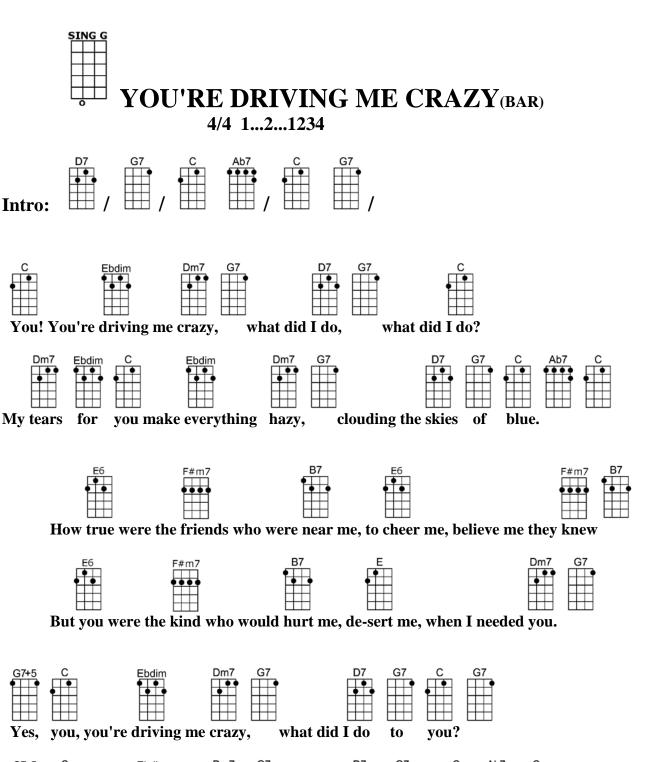

## YOU'RE DRIVING ME CRAZY

4/4 1...2...1234

Intro: D7/G7/C Ab7/C G7/

C Ebdim Dm7 G7 D7 G7 C You! You're driving me crazy, what did I do, what did I do?

Dm7 Ebdim C Ebdim Dm7 G7 D7 G7 C Ab7 C My tears for you make everything hazy, clouding the skies of blue.

E6 F#m7 B7 E6 F#m7 B7 How true were the friends who were near me, to cheer me, believe me they knew

E6 F#m7 B7 E Dm7 G7 But you were the kind who would hurt me, de-sert me, when I needed you.

G7+ C Ebdim Dm7 G7 D7 G7 C G7 Yes, you, you're driving me crazy, what did I do to you?

G7+ C Ebdim Dm7 G7 D7 G7 C Ab7 C Yes, you, you're driving me crazy, what did I do......to.....you?