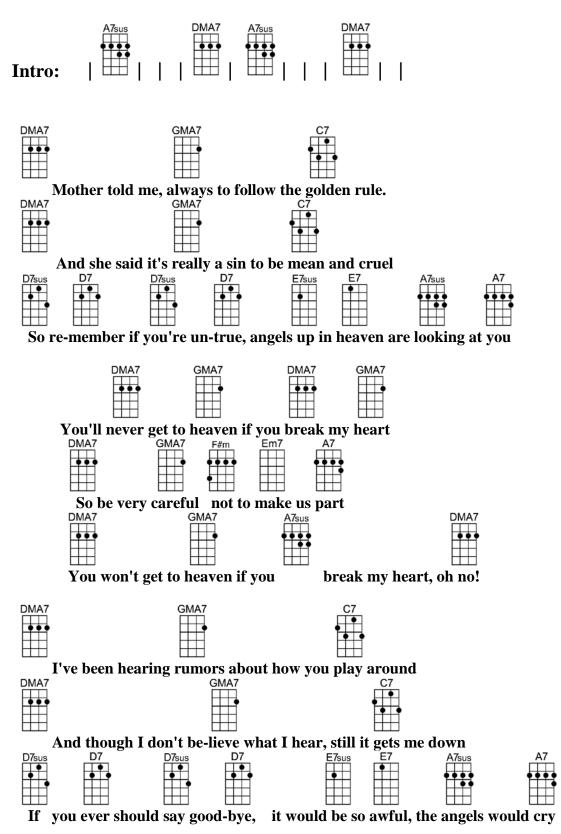

## YOU'LL NEVER GET TO HEAVEN-Bacharach/David 4/4 1...2...1234

Intro: | A7sus | | | DMA7 | A7sus | | | DMA7 | |

DMA7GMA7C7Mother told me, always to follow the golden rule.DMA7GMA7C7And she said it's really a sin to be mean and cruelD7susD7D7 D7susD7E7susE7A7susA7So re-member if you're un-true, angels up in heaven are looking at you

DMA7GMA7DMA7GMA7You'll never get to heaven if you break my heartDMA7GMA7 F#mEm7A7So be very carefulnot to make us partDMA7GMA7A7susDMA7You won't get to heaven if youbreak my heart, oh no!

DMA7 GMA7 **C7** I've been hearing rumors about how you play around DMA7 GMA7 **C7** And though I don't be-lieve what I hear, still it gets me down D7sus E7sus E7 D7sus **D7 D7** A7sus A7 If you ever should say good-bye, it would be so awful, the angels would cry