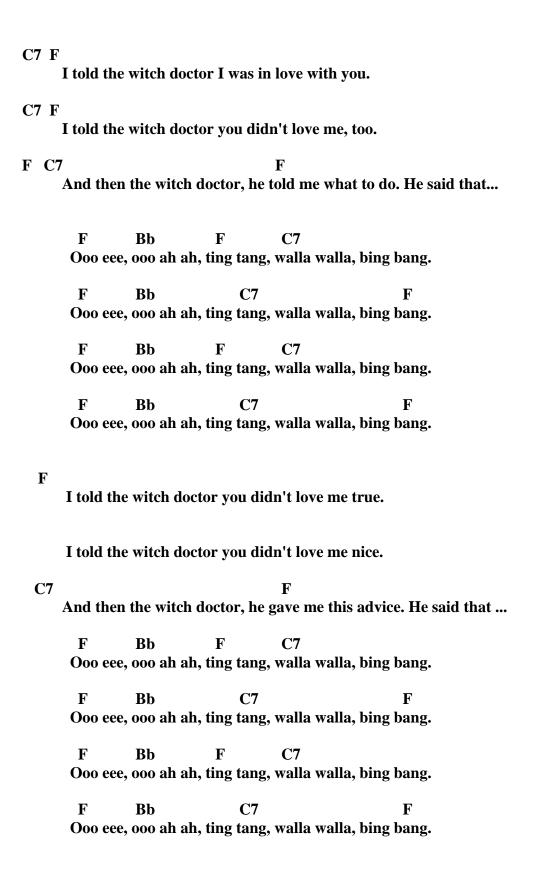

I told the witch doctor you didn't love me nice.

And then the witch doctor, he gave me this advice. He said that ...

Ooo eee, ooo ah ah, ting tang, walla walla, bing bang.

Ooo eee, ooo ah ah, ting tang, walla walla, bing bang.