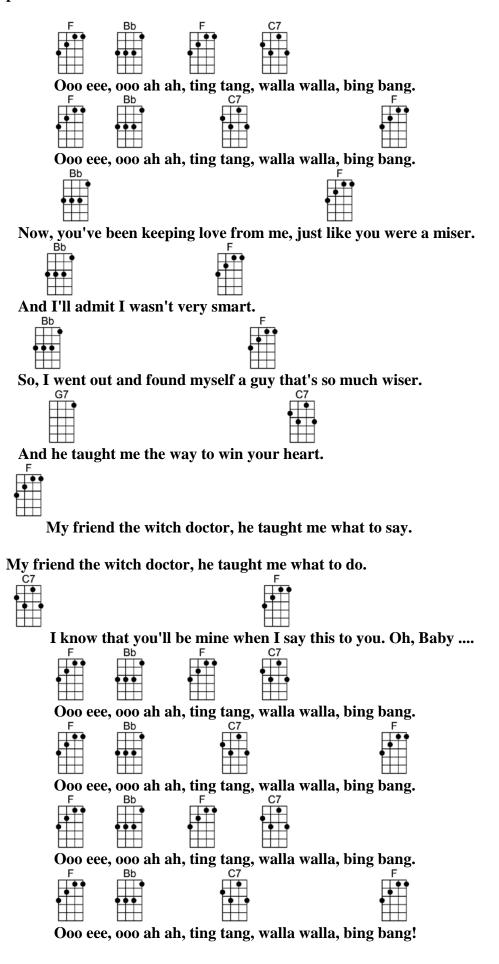

## WITCH DOCTOR-Ross Bagdasarian, Sr.

## 4/4 1...2...123

| Bb F<br>Now, you've been keeping love from me, just like you were a miser. |                                                                 |                    |                   |                       |  |
|----------------------------------------------------------------------------|-----------------------------------------------------------------|--------------------|-------------------|-----------------------|--|
| Bb F<br>And I'll admit I wasn't very smart.                                |                                                                 |                    |                   |                       |  |
| Bb<br>So, I wen                                                            | Bb F o, I went out and found myself a guy that's so much wiser. |                    |                   |                       |  |
| G7<br>And he ta                                                            | nught me the                                                    | way to wi          | C7<br>n your hear |                       |  |
| F My friend the witch doctor, he taught me what to say.                    |                                                                 |                    |                   |                       |  |
| My friend the witch doctor, he taught me what to do.                       |                                                                 |                    |                   |                       |  |
| F I know that you'll be mine when I say this to you. Oh, Baby              |                                                                 |                    |                   |                       |  |
| F<br>Ooo                                                                   | Bb<br>eee, ooo ah a                                             | F<br>ah, ting tai  | C7<br>ng, walla w | alla, bing bang.      |  |
| F<br>Ooo                                                                   | Bb<br>eee, ooo ah a                                             | C'<br>ah, ting tai |                   | F<br>alla, bing bang. |  |
| F<br>Ooo                                                                   | Bb<br>eee, ooo ah a                                             | F<br>ah, ting tai  | C7<br>ng, walla w | alla, bing bang.      |  |
| F<br>Ooo                                                                   | Bb<br>eee, ooo ah a                                             | C'<br>ah, ting tai |                   | F<br>alla, bing bang. |  |