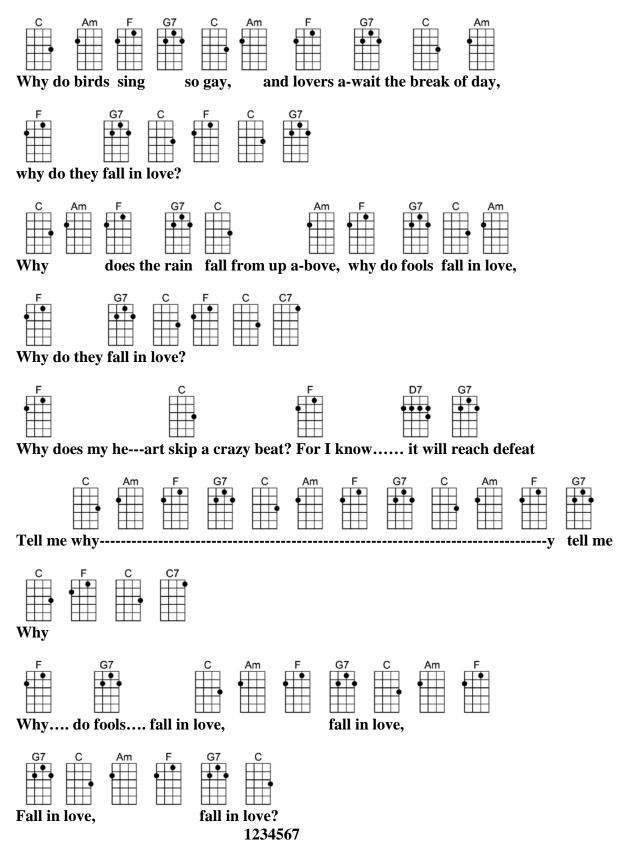

| WHY DO FOOLS FALL IN LOVE                                                                                                  |
|----------------------------------------------------------------------------------------------------------------------------|
| 4/4 121234<br>C Am F G7 C Am F G7 C Am F G7<br>Oo wah, oo wah, oo wah, oo wah, oo wah, oo wah, oo wah,                     |
| C STOP<br>Why do fools fall in love?                                                                                       |
| C Am F G7 C Am F G7 C Am<br>Why do birds sing so gay, and lovers a-wait the break of day,                                  |
| F G7 C F C G7<br>Why do they fall in love?                                                                                 |
| CAmFG7CAmWhydoes the rainfall from up a-bove, why do foolsfall in love,                                                    |
| F G7 C F C C7<br>Why do they fall in love?                                                                                 |
| FCC7FD7G7Love is a losing game, love can be a shame; I know of a fool you see, for that fool is me.                        |
| C Am F G7 C Am F G7 C Am F G7<br>Tell me whyy tell me                                                                      |
| C F C G7<br>Why                                                                                                            |
| C Am F G7 C Am F G7 C Am<br>Why do birds sing so gay, and lovers a-wait the break of day,                                  |
| F G7 C F C G7<br>why do they fall in love?                                                                                 |
| CAmFG7CAmWhydoes the rainfall from up a-bove, why do foolsfall in love,                                                    |
| F G7 C F C C7<br>Why do they fall in love?                                                                                 |
| FCFD7G7Why does my heart skip a crazy beat? For I know it will reach defeat                                                |
| C Am F G7 C Am F G7 C Am F G7<br>Tell me whyy tell me                                                                      |
| CFCC7WhyFG7CAmFWhy do fools fall in love,<br>G7CAmFG7CAmFG7CFall in love,<br>1234567fall in love?<br>123456712345671234567 |