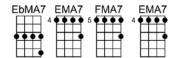

## WATCH WHAT HAPPENS

4/4 1...2...1234

**Intro: first 2 lines** 

EbMA7 **F9** Fm9 Bb7sus Let someone start believing in you, let him hold out his hand EbMA7 EMA7 FMA7 EMA7 Let him touch you and watch what hap - pens EbMA7 **F9** Fm9 Bb7sus One someone who can look in your eyes, and see into your heart EbMA7 EMA7 FMA7 EMA7 Let him find you and watch what hap - pens **C7** GMA7 Gm7 FMA7 Fm7 Bb7 Cold, no I won't believe your heart is cold, maybe just afraid to be broken a-gain F9 EbMA7 Fm9 **Bb7sus** Eb6 Let someone with a deep love to give, give that deep love to you and what magic you'll see **E6 D6** Eb6 **E6 D6** Eb6 Let someone give his heart, some-one who cares like me, **E6 D6 Eb6 E6 D6 Eb6** Let someone give his heart, some-one who cares like me.