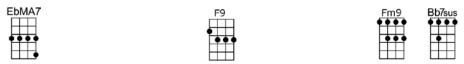

## WATCH WHAT HAPPENS

4/4 1...2...1234

**Intro: first 2 lines** 

EbMA7 **F9** Fm9 Bb7sus Let someone start believing in you, let him hold out his hand EbMA7 EMA7 FMA7 EMA7 Let him touch you and watch what hap - pens EbMA7 **F9** Fm9 Bb7sus One someone who can look in your eyes, and see into your heart EbMA7 EMA7 FMA7 EMA7 Let him find you and watch what hap - pens **C7** GMA7 Gm7 FMA7 Fm7 Bb7 Cold, no I won't believe your heart is cold, maybe just afraid to be broken a-gain F9 EbMA7 Fm9 **Bb7sus** Eb6 Let someone with a deep love to give, give that deep love to you and what magic you'll see **E6 D6** Eb6 **E6 D6** Eb6 Let someone give his heart, some-one who cares like me, **E6 D6 Eb6 E6 D6 Eb6** Let someone give his heart, some-one who cares like me.