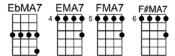

## WATCH WHAT HAPPENS

4/4 1...2...1234

**Intro: first 2 lines** 

EbMA7 **F9** Fm9 Bb7sus Let someone start believing in you, let him hold out his hand EbMA7 EMA7 FMA7 EMA7 Let him touch you and watch what hap - pens EbMA7 **F9** Fm9 Bb7sus One someone who can look in your eyes, and see into your heart EbMA7 EMA7 FMA7 EMA7 Let him find you and watch what hap - pens **C7** GMA7 Gm7 FMA7 Fm7 Bb7 Cold, no I won't believe your heart is cold, maybe just afraid to be broken a-gain F9 EbMA7 Fm9 **Bb7sus** Eb6 Let someone with a deep love to give, give that deep love to you and what magic you'll see **E6 D6** Eb6 **E6 D6** Eb6 Let someone give his heart, some-one who cares like me, **E6 D6 Eb6 E6 D6 Eb6** Let someone give his heart, some-one who cares like me.