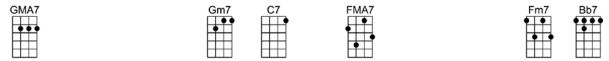

## WATCH WHAT HAPPENS

4/4 1...2...1234

**Intro: first 2 lines** 

EbMA7 **F9** Fm9 Bb7sus Let someone start believing in you, let him hold out his hand EbMA7 EMA7 FMA7 EMA7 Let him touch you and watch what hap - pens EbMA7 **F9** Fm9 Bb7sus One someone who can look in your eyes, and see into your heart EbMA7 EMA7 FMA7 EMA7 Let him find you and watch what hap - pens **C7** GMA7 Gm7 FMA7 Fm7 Bb7 Cold, no I won't believe your heart is cold, maybe just afraid to be broken a-gain F9 EbMA7 Fm9 **Bb7sus** Eb6 Let someone with a deep love to give, give that deep love to you and what magic you'll see **E6 D6** Eb6 **E6 D6** Eb6 Let someone give his heart, some-one who cares like me, **E6 D6 Eb6 E6 D6 Eb6** Let someone give his heart, some-one who cares like me.