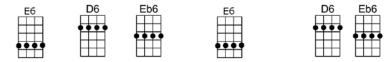

## WATCH WHAT HAPPENS

4/4 1...2...1234

**Intro: first 2 lines** 

EbMA7 **F9** Fm9 Bb7sus Let someone start believing in you, let him hold out his hand EbMA7 EMA7 FMA7 EMA7 Let him touch you and watch what hap - pens EbMA7 **F9** Fm9 Bb7sus One someone who can look in your eyes, and see into your heart EbMA7 EMA7 FMA7 EMA7 Let him find you and watch what hap - pens **C7** GMA7 Gm7 FMA7 Fm7 Bb7 Cold, no I won't believe your heart is cold, maybe just afraid to be broken a-gain F9 EbMA7 Fm9 **Bb7sus** Eb6 Let someone with a deep love to give, give that deep love to you and what magic you'll see **E6 D6** Eb6 **E6 D6** Eb6 Let someone give his heart, some-one who cares like me, **E6 D6 Eb6 E6 D6 Eb6** Let someone give his heart, some-one who cares like me.