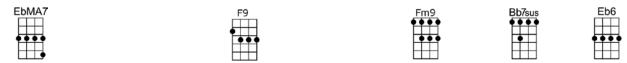

## WATCH WHAT HAPPENS

4/4 1...2...1234

**Intro: first 2 lines** 

EbMA7 **F9** Fm9 Bb7sus Let someone start believing in you, let him hold out his hand EbMA7 EMA7 FMA7 EMA7 Let him touch you and watch what hap - pens EbMA7 **F9** Fm9 Bb7sus One someone who can look in your eyes, and see into your heart EbMA7 EMA7 FMA7 EMA7 Let him find you and watch what hap - pens **C7** GMA7 Gm7 FMA7 Fm7 Bb7 Cold, no I won't believe your heart is cold, maybe just afraid to be broken a-gain F9 EbMA7 Fm9 **Bb7sus** Eb6 Let someone with a deep love to give, give that deep love to you and what magic you'll see **E6 D6** Eb6 **E6 D6** Eb6 Let someone give his heart, some-one who cares like me, **E6 D6 Eb6 E6 D6 Eb6** Let someone give his heart, some-one who cares like me.