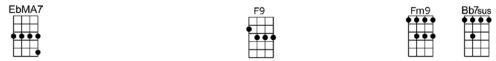

## WATCH WHAT HAPPENS

4/4 1...2...1234

**Intro: first 2 lines** 

EbMA7 **F9** Fm9 Bb7sus Let someone start believing in you, let him hold out his hand EbMA7 EMA7 FMA7 EMA7 Let him touch you and watch what hap - pens EbMA7 **F9** Fm9 Bb7sus One someone who can look in your eyes, and see into your heart EbMA7 EMA7 FMA7 EMA7 Let him find you and watch what hap - pens **C7** GMA7 Gm7 FMA7 Fm7 Bb7 Cold, no I won't believe your heart is cold, maybe just afraid to be broken a-gain F9 EbMA7 Fm9 **Bb7sus** Eb6 Let someone with a deep love to give, give that deep love to you and what magic you'll see **E6 D6** Eb6 **E6 D6** Eb6 Let someone give his heart, some-one who cares like me, **E6 D6 Eb6 E6 D6 Eb6** Let someone give his heart, some-one who cares like me.