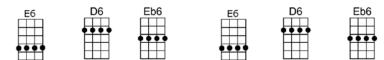

## WATCH WHAT HAPPENS

4/4 1...2...1234

**Intro: first 2 lines** 

EbMA7 **F9** Fm9 Bb7sus Let someone start believing in you, let him hold out his hand EbMA7 EMA7 FMA7 EMA7 Let him touch you and watch what hap - pens EbMA7 **F9** Fm9 Bb7sus One someone who can look in your eyes, and see into your heart EbMA7 EMA7 FMA7 EMA7 Let him find you and watch what hap - pens **C7** GMA7 Gm7 FMA7 Fm7 Bb7 Cold, no I won't believe your heart is cold, maybe just afraid to be broken a-gain F9 EbMA7 Fm9 **Bb7sus** Eb6 Let someone with a deep love to give, give that deep love to you and what magic you'll see **E6 D6** Eb6 **E6 D6** Eb6 Let someone give his heart, some-one who cares like me, **E6 D6 Eb6 E6 D6 Eb6** Let someone give his heart, some-one who cares like me.