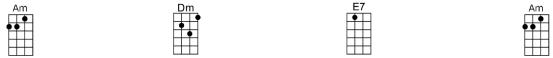

## Intro: Am (4 measures)

**E7** Am Dm Am Come fly with me in an upside down world, there's so many strange things to see Dm **G7** С Am There's upside down people who walk down the street Dm E7 Am With upside-down shoes on their upside down feet **B7b9 B7 E7** Am In an upside-down world, in an upside-down world