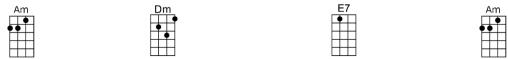

## Intro: Am (4 measures)

**E7** Am Dm Am Come fly with me in an upside down world, there's so many strange things to see Dm **G7** С Am There's upside down people who walk down the street Dm E7 Am With upside-down shoes on their upside down feet **B7b9 B7 E7** Am In an upside-down world, in an upside-down world