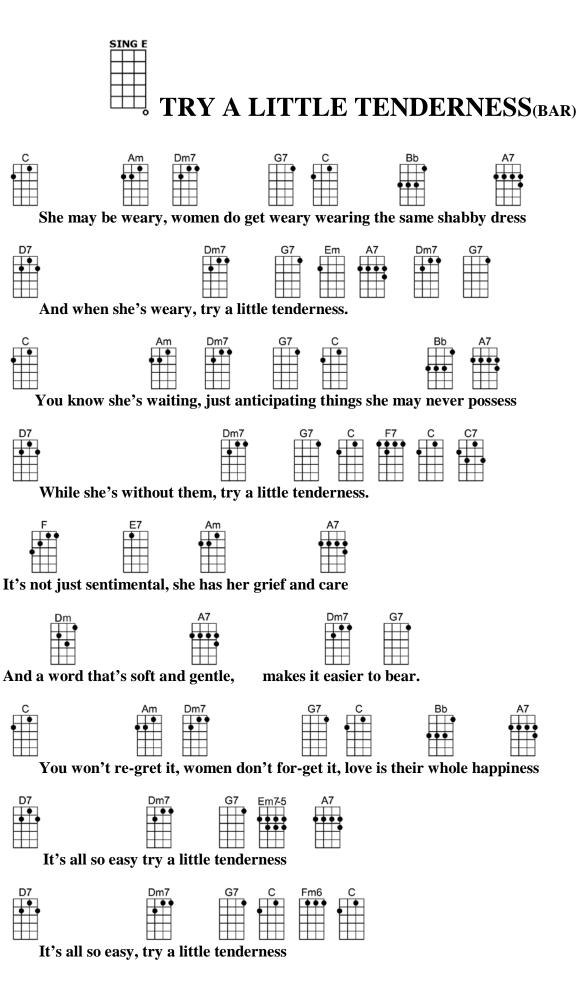

## TRY A LITTLE TENDERNESS

4/4 1...2...1234

| (                                                     | $\mathcal{E}$ A  | Am Dm       | 17              | <b>G7</b> | C          | ]         | Bb         | Α         | 17sus   | <b>A7</b> |
|-------------------------------------------------------|------------------|-------------|-----------------|-----------|------------|-----------|------------|-----------|---------|-----------|
| (1                                                    | ) She may be w   | eary, wor   | nen do get      | weary     | weari      | ng the s  | ame sha    | abby      | dress   |           |
|                                                       |                  | •           |                 |           |            |           |            | •         | 12      | 3 4       |
|                                                       |                  |             |                 |           |            |           |            |           |         |           |
|                                                       |                  |             |                 |           |            |           |            |           |         |           |
| ъ                                                     | =                |             | D . 7           |           | TO 7       | A 77      | D . 7      |           | OF#F    |           |
| D                                                     |                  |             | Dm7             | <b>G7</b> |            | A7        | Dm7        | G/        | G7#5    |           |
|                                                       | And when she     | e's weary   | , try a little  | e tende   | rness.     |           |            |           |         |           |
|                                                       |                  |             |                 |           |            |           |            |           |         |           |
|                                                       |                  |             |                 |           |            |           |            |           |         |           |
|                                                       |                  |             |                 |           |            |           |            |           |         |           |
| (                                                     | 4                | Am          | Dm7             | <b>G7</b> | C          |           | Bb         |           | A7sus   | ۸7        |
| •                                                     |                  |             |                 |           |            | .a alaa   |            |           |         | A         |
|                                                       | You know she     | 's warung   | g, just anuc    | apaun     | g uning    | gs sne m  | ay neve    | er pos    |         |           |
|                                                       |                  |             |                 |           |            |           |            |           | 1 2     | 3 4       |
|                                                       |                  |             |                 |           |            |           |            |           |         |           |
|                                                       |                  |             |                 |           |            |           |            |           |         |           |
| D                                                     | 7                |             | Dm7             | G         | 7 C        | F7        | C          | <b>C7</b> |         |           |
|                                                       | While she's w    | ithout the  |                 |           |            |           |            |           |         |           |
|                                                       | Willie Sile S W  | imout til   | ciii, ti y a ii | ttic tci  | iuci iic   | 350       |            |           |         |           |
|                                                       |                  |             |                 |           |            |           |            |           |         |           |
|                                                       |                  |             |                 |           |            |           |            |           |         |           |
|                                                       |                  |             |                 |           |            |           |            |           |         |           |
|                                                       | F E              | E <b>7</b>  | Am              |           | <b>A7</b>  | A7sus     | <b>4</b> 7 |           |         |           |
| It's not just sentimental, she has her grief and care |                  |             |                 |           |            |           |            |           |         |           |
| 12 3 4                                                |                  |             |                 |           |            |           |            |           |         |           |
|                                                       |                  |             |                 |           | 1 -        |           | •          |           |         |           |
|                                                       |                  |             |                 |           |            |           |            |           |         |           |
|                                                       | <b>T</b>         |             |                 |           | ъ.         | - 0       |            | -         |         |           |
|                                                       | Dm               |             | 7#5 A7          |           | Dm'        |           |            | 5         |         |           |
| And                                                   | d a word that's  | soft and g  | gentle, 1       | makes     | it easie   | er to bea | ar.        |           |         |           |
|                                                       |                  |             |                 |           |            |           |            |           |         |           |
|                                                       |                  |             |                 |           |            |           |            |           |         |           |
|                                                       |                  |             |                 |           |            |           |            |           |         |           |
| C                                                     |                  | Am D        | m7              | (         | <b>37</b>  | C         | Bb         |           | A 7c    | us A7     |
| C                                                     |                  |             |                 |           |            | _         |            | la ka     |         |           |
|                                                       | You won't re-    | grei ii, w  | omen don        | t for-g   | get It, Id | ove is un | eir wno    | ie na     | ppi-nes | SS        |
|                                                       |                  |             |                 |           |            |           |            |           |         |           |
|                                                       |                  |             |                 |           |            |           |            |           |         |           |
|                                                       |                  |             |                 |           |            |           |            |           |         |           |
| D                                                     | 7                | Dm7         | G7 E1           | m7b5      | A7#5       |           |            |           |         |           |
|                                                       | It's all so eas  | v trv a lit | tle tendern     | 2291      |            |           |            |           |         |           |
|                                                       | 20 0 411 00 040  | , a ja mi   |                 |           |            |           |            |           |         |           |
|                                                       |                  |             |                 |           |            |           |            |           |         |           |
|                                                       |                  |             |                 |           |            |           |            |           |         |           |
| _                                                     | _                |             | ~-              | ~ -       |            |           |            |           |         |           |
| Ι                                                     | <b>)</b> 7       | Dm7         |                 |           | m6 C       |           |            |           |         |           |
|                                                       | It's all so easy | , try a lit | tle tendern     | ess       |            |           |            |           |         |           |
|                                                       | •                | -           |                 |           |            |           |            |           |         |           |