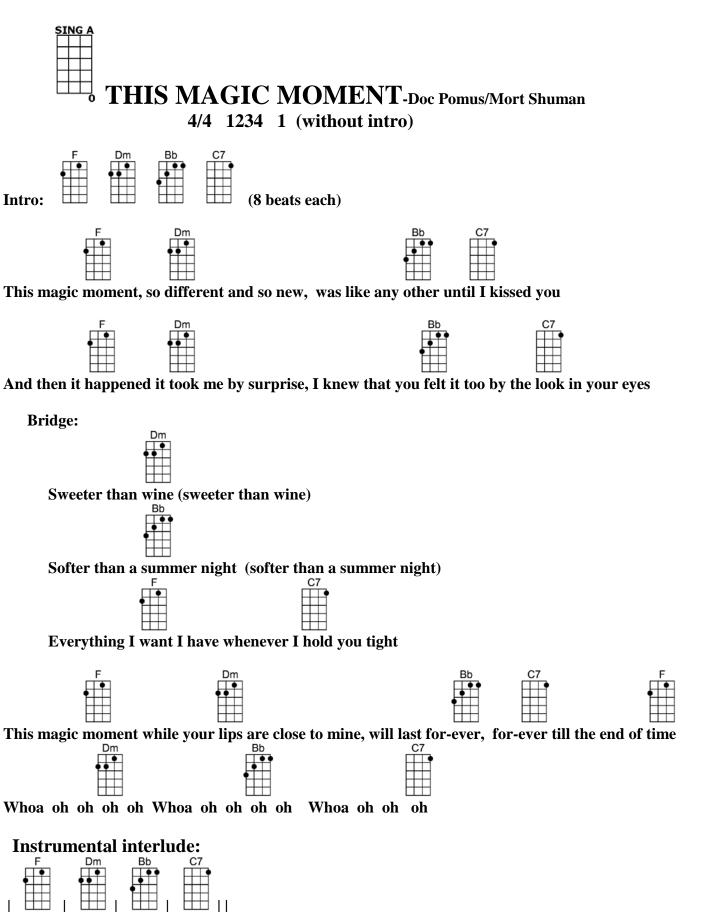

## THIS MAGIC MOMENT

**4/4 1234 1** (without intro)

| Intro: F Dm Bb C7 (8 beats each)                              |
|---------------------------------------------------------------|
| F Dm<br>This magic moment so different and so new             |
| Bb C7<br>Was like any other until I kissed you                |
| F Dm<br>And then it happened it took me by surprise           |
| Bb C7 I knew that you felt it too by the look in your eyes    |
| Bridge:  Dm  Sweeter than wine (sweeter than wine)            |
| Bb<br>Softer than a summer night (softer than a summer night) |
| F C7 Everything I want I have whenever I hold you tight       |
| F Dm This magic moment while your lips are close to mine      |
| Bb C7 F<br>Will last for-ever, for-ever till the end of time  |
| Dm Bb C7 Whoa oh                |
| Instrumental interlude:<br>  F   Dm   Bb   C7                 |
| Repeat bridge and last verse                                  |