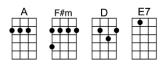

## SECRET SANTA(BAR)-Gwen Stefani/Justin Tranter/busbee

4/4 1...2...1234

Intro: A F#m D E7 (8 beats each)

A F#m Don't need a guest list, no names inside a hat

D

Forget the presents. No minimums, no max

**E7** 