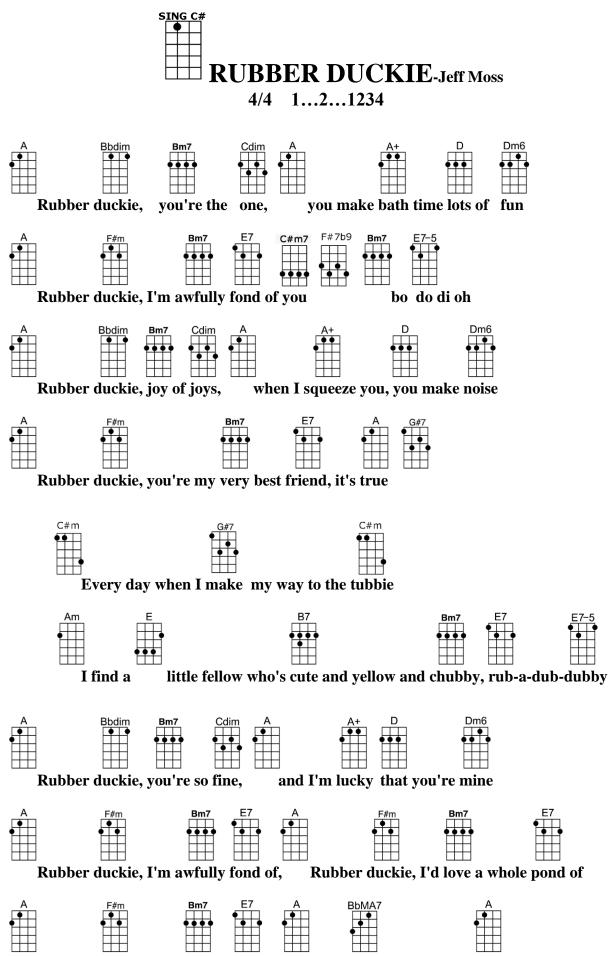

## **RUBBER DUCKIE**-Jeff Moss 4/4 1...2...1234

ABbdimBm7CdimAA+DDm6(1)Rubber duckie,you're theone,you make bath time lots offun

- A F#m Bm7 E7 C#m7F#7b9 Bm7 E7b5 Rubber duckie, I'm awfully fond of you bo do di oh
- A Bbdim Bm7 Cdim A A+ D Dm6 Rubber duckie, joy of joys, when I squeeze you, you make noise
- A F#m Bm7 E7 A G#7 Rubber duckie, you're my very best friend, it's true

C#m G#7 C#m Every day when I make my way to the tubbie

- AmEB7Bm7E7E7b5I find alittle fellow who's cute and yellow and chubby, rub-a-dub-dubby
- A Bbdim Bm7 Cdim A A+ D Dm6 Rubber duckie, you're so fine, and I'm lucky that you're mine
- A F#m Bm7 E7 A F#m Bm7 E7 Rubber duckie, I'm awfully fond of, Rubber duckie, I'd love a whole pond of
- A F#m Bm7 E7 A BbMA7 A Rubber duckie, I'm awfully fond of you, you, boop boop be doo.