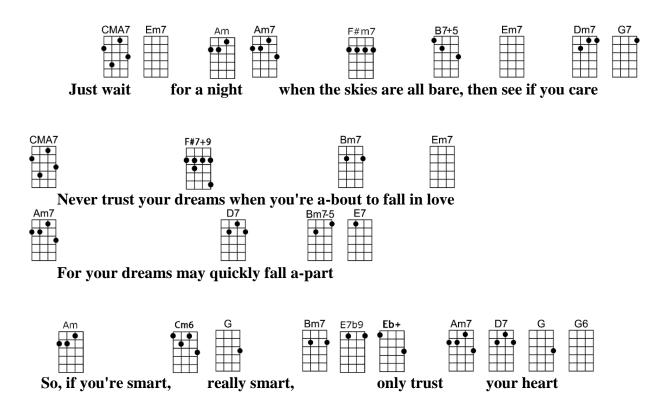

## ONLY TRUST YOUR HEART-Benny Carter/Sammy Cahn

4/4 1...2...1234

Intro: | G7sus | / | / | G7sus G7 |

| CMA7 F#7#9<br>Never trust the stars when yo |                               | Em7<br>1 love                  |                    |
|---------------------------------------------|-------------------------------|--------------------------------|--------------------|
| Am7 D7 Look for hidden signs before yo      | GMA7 Dm7<br>ou start to sigh  | G7b5                           |                    |
| CMA7 F#7#9  Never trust the moon when y     | Bm7<br>you're a-bout to tast  | Em7<br>e her/his kiss          |                    |
| Am7 D7 She/He knows all the lines and       | Dm7<br>she/he knows how to    | G7<br>o lie                    |                    |
| CMA7 Em7 Am Am<br>Just wait for a night     | n7 F#m7<br>when the skies are | B7+ Em7 all bare, then see if  | Dm7 G7<br>you care |
| CMA7 F#7#9<br>Never trust your dreams wh    | Bm7<br>en you're a-bout to f  | Em7<br>fall in love            |                    |
| Am7 D7 For your dreams may quickly fa       | Bm7b5 E7<br>all a-part        |                                |                    |
| Am Cm6 G<br>So, if you're smart, really sr  |                               | b+ Am7 D7<br>nly trust your he | G Dm7 G7b5<br>eart |
| Interlude: First 4 lines                    |                               |                                |                    |
| CMA7 Em7 Am Am<br>Just wait for a night     | n7 F#m7<br>when the skies are |                                | _                  |
| CMA7 F#7#9<br>Never trust your dreams wh    | Bm7<br>en you're a-bout to f  | Em7<br>fall in love            |                    |
| Am7 D7 For your dreams may quickly fa       | Bm7b5 E7<br>all a-part        |                                |                    |
| Am Cm6 G<br>So, if you're smart, really sr  | Bm7 E7b9 E mart, or           | b+ Am7 D7<br>hly trust your h  |                    |