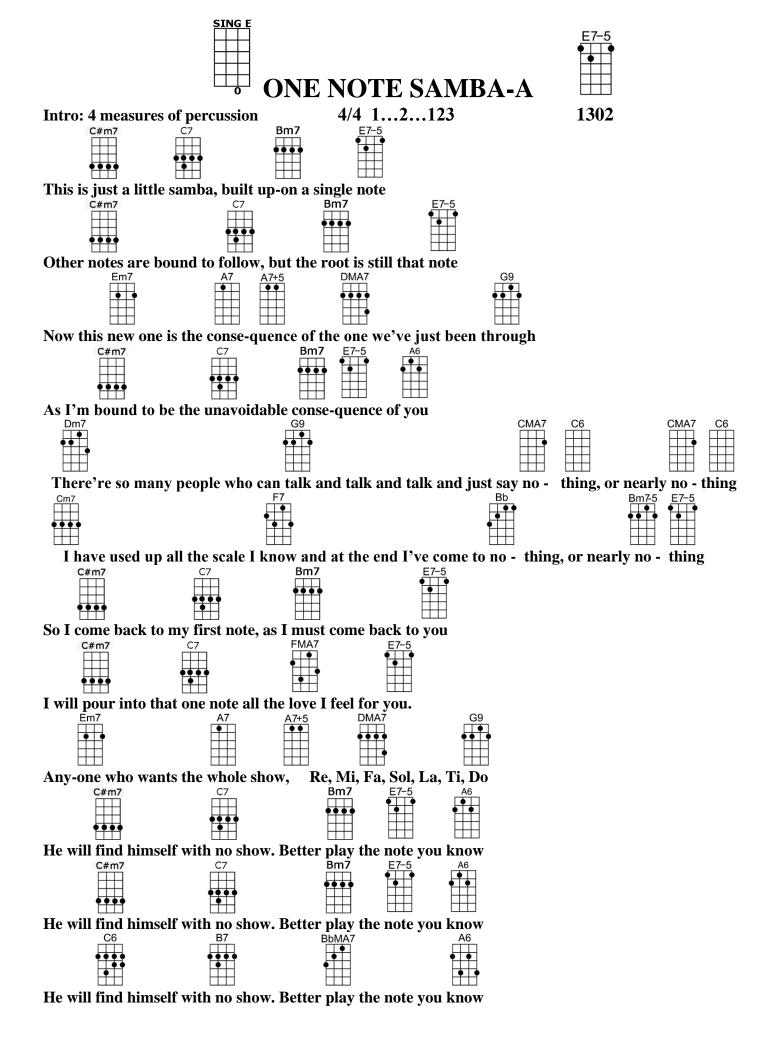

## **ONE NOTE SAMBA-A**

4/4 1...2...123

## **Intro: 4 measures of percussion**

| C#m7                         | <b>C7</b>              | Bm7 E7b5                       |                     |                            |                           |
|------------------------------|------------------------|--------------------------------|---------------------|----------------------------|---------------------------|
| This is just a little s      | samba, built u         | p-on a single note             |                     |                            |                           |
| C#m7<br>Other notes are bo   | C7 und to follow,      | Bm7<br>but the root is still   | E7b5<br>that note   |                            |                           |
| Em7<br>Now this new one is   |                        | 7#5 DMA7 ence of the one we    | 've just been th    | G9<br>rough                |                           |
| C#m7<br>As I'm bound to be   | C7<br>e the unavoida   | Bm7 E7b5<br>ble conse-quence o | A6<br>of you        |                            |                           |
| Dm7<br>There're so many      | people who ca          | G9<br>an talk and talk an      | d talk and just     | CMA7 C6 say no - thing, or | CMA7 C6 rearly no - thing |
| Cm7<br>I have used up a      |                        | F7<br>now and at the end       |                     |                            | 7b5 E7b5<br>no - thing    |
| C#m7<br>So I come back to 1  | C7<br>ny first note, a | Bm7<br>as I must come bac      | E7b5<br>k to you    |                            |                           |
| C#m7<br>I will pour into tha | C7<br>t one note all   |                                | 7b5<br>ou.          |                            |                           |
| Em7<br>Any-one who want      | A7 s the whole sh      | A7#5 DMA<br>ow, Re, Mi, Fa,    |                     |                            |                           |
| C#m7<br>He will find himsel  | C7<br>f with no shov   |                                | 7b5 A6 ote you know |                            |                           |
| C#m7<br>He will find himsel  | C7<br>f with no shov   |                                | 7b5 A6 ote you know |                            |                           |
| C6<br>He will find himsel    | B7<br>f with no shov   | BbMA7<br>v. Better play the n  | A6<br>ote you know  |                            |                           |