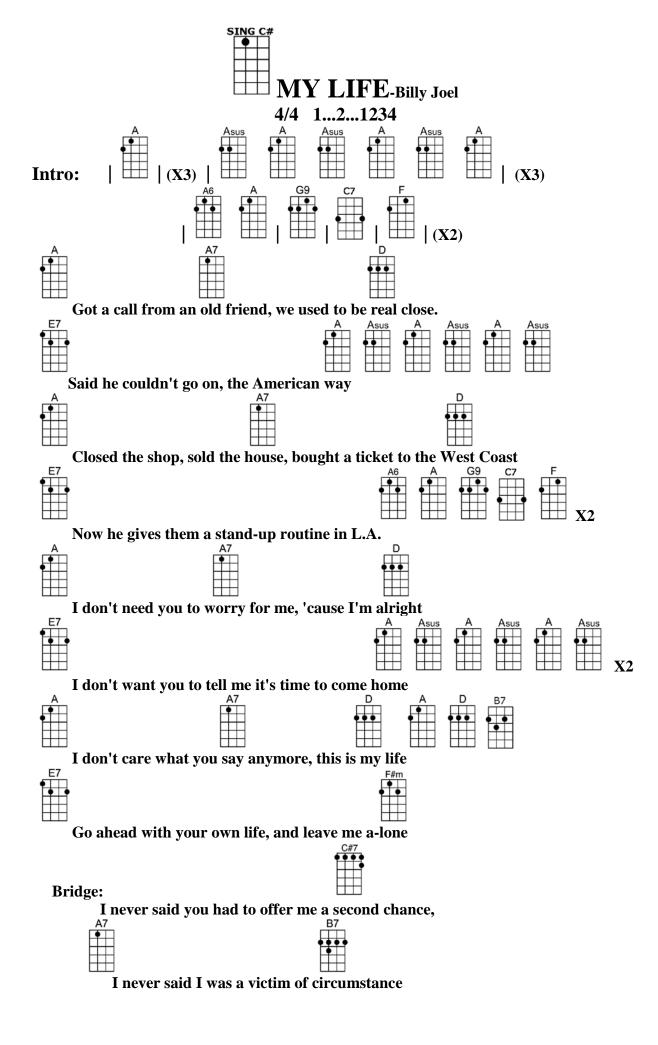

## MY LIFE-Billy Joel 4/4 1...2...1234

Intro: | A | (X3) | Asus A Asus A Asus A | (X3) | A6 A | G9 | C7 | F | (X2)

A7 Α D Got a call from an old friend, we used to be real close. **E7** A Asus A Asus A Asus Said he couldn't go on, the American way Α A7 D Closed the shop, sold the house, bought a ticket to the West Coast A6 A G9 C7 F (X2) E7 Now he gives them a stand-up routine in L.A. **A7** D Α I don't need you to worry for me, 'cause I'm alright **E7** A Asus A Asus A Asus I don't want you to tell me it's time to come home **A7 A D B7** D A I don't care what you say anymore, this is my life **E7** F#m Go ahead with your own life, and leave me a-lone C#7 I never said you had to offer me a second chance, A7 **B7** I never said I was a victim of circumstance D C#m C#7 F#m I still be-long, don't get me wrong, **B7** Bm7 E7sus Bm7 E7 And you can speak your mind, but not on my time