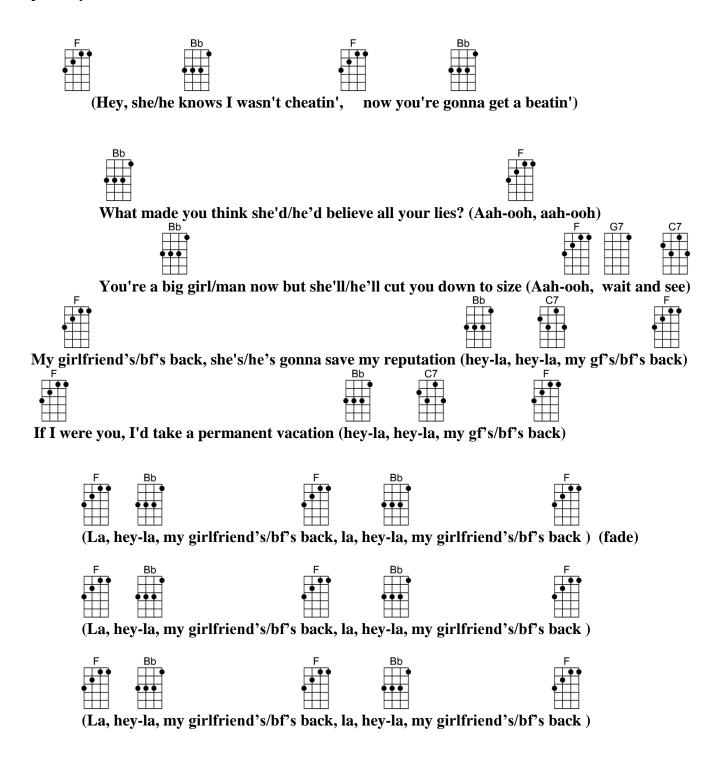

| ${f F}$             |                          |                           | В                 | b                      | <b>C7</b>        | ${f F}$       |              |
|---------------------|--------------------------|---------------------------|-------------------|------------------------|------------------|---------------|--------------|
| My girlfriend's     | /bf's back and yo        | u're gonna be in t        | rouble (he        | ey-la, he              | y-la, my g       | f's/bf's back | <b>(</b> )   |
| ${f F}$             |                          |                           |                   | Bb                     | <b>C7</b>        | F             | •            |
|                     | ner/him comin', be       | etter cut out on th       | e double (        |                        |                  |               |              |
| •                   | ,                        |                           |                   | ,                      |                  |               | ŕ            |
| F<br>Vou boon enrog | nding lies that I wa     | Bb                        | C7                | v of's/b               | Fa book)         |               |              |
| Tou been sprea      | unig nes mat i wa        | as untrue (ney-1a,        | ney-ia, m         | y gi s/Di              | ( S Dack)        |               |              |
| $\mathbf{F}$        |                          | ,                         | Bb                | <b>C7</b>              |                  | F             |              |
| So look out nov     | v 'cause she's/he's      | comin' after you          | (hey-la, h        | ey-la, m               | y gf's/bf's      | back)         |              |
| ${f F}$             | Bb                       | F                         | י                 | Bb                     |                  |               |              |
| (Hey, sh            | ne/he knows what         | you been tryin,           | and she/l         | ne know                | s that you       | been lyin')   |              |
| ${f F}$             |                          | Bb                        | <b>C7</b>         |                        | ${f F}$          |               |              |
|                     | n gone for such a l      | · -                       | _                 | y gf's/b               |                  |               |              |
|                     |                          |                           |                   | _                      | -                |               |              |
| F<br>Now she's/he's | back and things'l        | Bb<br>l be fine (bev-la_b | C7<br>nev-la my   | σf's/hf'               | F<br>s back)     |               |              |
| 110W SHE S/HE S     | back and things i        | i be ime (ney-ia, i       | icy-ia, my        | g1 5/D1                | s back)          |               |              |
| F                   |                          | Bb                        | C7                | <b>69</b> /I           | F                |               |              |
| You're gonna b      | oe sorry you were        | ever born (hey-la         | , hey-la, m       | ny gf <sup>3</sup> s/b | of's back)       |               |              |
|                     | $\mathbf{F}$             |                           | Bb                | (                      | C <b>7</b>       | ${f F}$       |              |
| 'Cause she's/he     | 's kinda big and s       | she's/he's awful st       | rong (hey-        | -la, hey-              | la, my gf's      | /bf's back)   |              |
| ${f F}$             | Bb                       | F                         |                   | Bb                     |                  |               |              |
|                     | e/he knows I wası        | n't cheatin', nov         |                   |                        | et a beatin'     | )             |              |
| Bb                  |                          |                           |                   | F                      |                  |               |              |
|                     | you think she'd/h        | e'd believe all vou       | ır lies? (A       | _                      | aah-ooh)         |               |              |
|                     | •                        | ·                         | `                 | ,                      |                  |               |              |
| Bb<br>Vou're a big  | girl/man now bu          | t sho'll/ho'll out w      | ou down t         | o gizo (A              |                  | G7 C7         |              |
| Tou Te a big        | , gii i/iliali ilow bu   | t she n/he n cut yo       | ou uown u         | U SIZE (A              | Kaii-0011, W     | ait aiiu see) |              |
| ${f F}$             |                          |                           |                   | Bb                     | <b>C7</b>        |               | $\mathbf{F}$ |
| My girlfriend's     | s/bf's back, she's/h     | ie's gonna save m         | y reputati        | on (hey                | -la, hey-la,     | my gf's/bf'   | s back)      |
| ${f F}$             |                          | Bb                        | C7                |                        | F                |               |              |
| If I were you, I    | 'd take a permane        | ent vacation (hey-        | la, hey-la,       | my gf's                | /bf's back)      | )             |              |
| F                   | Bb                       | F                         | Bb                |                        | F                | 7             |              |
|                     | -la, my girlfriend       |                           |                   | girlfrien              |                  |               |              |
| F<br>(La bay        | Bb                       | F                         | Bb                | .:14                   | Ja/L 42 - L -    | ·             |              |
|                     | -la, my girlfriend<br>Bb | s/di/s dack, ia, he<br>F  | ey-1a, my g<br>Bb | giriirien              | d's/bi's ba<br>F |               |              |
|                     | -la. my girlfriend       | 's/bf's back, la. he      |                   | girlfrien              |                  |               |              |