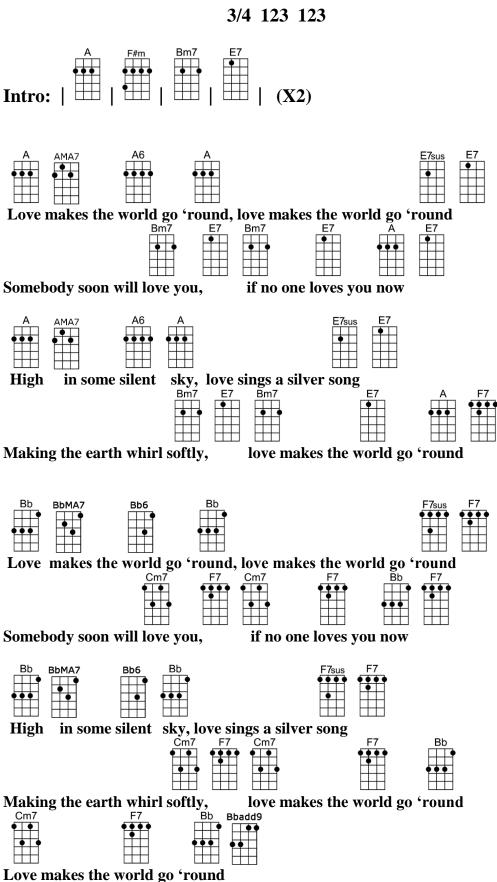

## LOVE MAKES THE WORLD GO 'ROUND-Bob Merrill 3/4 123 123

Intro: | A | F#m | Bm7 | E7 | (X2)

A AMA7 A6 A E7sus E7 Love makes the world go 'round, love makes the world go 'round

Bm7 E7 Bm7 E7 A E7 Somebody soon will love you, if no one loves you now

A AMA7 A6 A E7sus E7 High in some silent sky, love sings a silver song

Bm7 E7 Bm7 E7 A F7
Making the earth whirl softly, love makes the world go 'round

Bb BbMA7 Bb6 Bb F7sus F7
Love makes the world go 'round, love makes the world go 'round

Cm7 F7 Cm7 F7 Bb F7 Somebody soon will love you, if no one loves you now

Bb BbMA7 Bb6 Bb F7sus F7 High in some silent sky, love sings a silver song

Cm7 F7 Cm7 F7 Bb
Making the earth whirl softly, love makes the world go 'round

Cm7 F7 Bb Bbadd9
Love makes the world go 'round