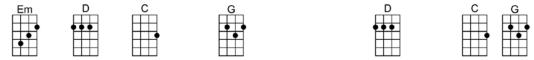

## LET IT BE w.m. John Lennon, Paul McCartney 4/4 1...2...123

G D Em С When I find myself in times of trouble, Mother Mary comes to me G G D С Speaking words of wisdom, Let it Be G D Em С And in my hour of darkness she is standing right in front of me G С G D Speaking words of wisdom, Let it Be G Em D С G D С Let it be, let it be, let it be, yeh, let it be, whisper words of wisdom, L I B G D С Em And when the broken hearted people living in the world agree G D С G There will be an answer, let it be G D Em С For though they may be parted, there is still a chance that they will see G G D С There will be an answer, let it be. Em С D С G D G Let it be, let it be, let it be, veh, let it be, there will be an answer, L I B G С D Em And when the night is cloudy there is still a light that shines on me G G D С Shine until tomorrow, let it be. G D Em С I wake up to the sound of music, Mother Mary comes to me G G D С Speaking words of wisdom, let it be. D С G D С G Em Let it be, let it be, let it be, yeh, let it be, whisper words of wisdom, let it be.