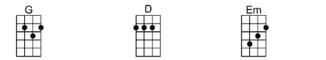

## LET IT BE w.m. John Lennon, Paul McCartney 4/4 1...2...123

G D Em С When I find myself in times of trouble, Mother Mary comes to me G G D С Speaking words of wisdom, Let it Be G D Em С And in my hour of darkness she is standing right in front of me G С G D Speaking words of wisdom, Let it Be G Em D С G D С Let it be, let it be, let it be, yeh, let it be, whisper words of wisdom, L I B G D С Em And when the broken hearted people living in the world agree G D С G There will be an answer, let it be G D Em С For though they may be parted, there is still a chance that they will see G G D С There will be an answer, let it be. Em С D С G D G Let it be, let it be, let it be, veh, let it be, there will be an answer, L I B G С D Em And when the night is cloudy there is still a light that shines on me G G D С Shine until tomorrow, let it be. G D Em С I wake up to the sound of music, Mother Mary comes to me G G D С Speaking words of wisdom, let it be. D С G D С G Em Let it be, let it be, let it be, yeh, let it be, whisper words of wisdom, let it be.