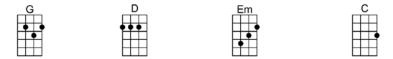

## LET IT BE w.m. John Lennon, Paul McCartney 4/4 1...2...123

G D Em С When I find myself in times of trouble, Mother Mary comes to me G G D С Speaking words of wisdom, Let it Be G D Em С And in my hour of darkness she is standing right in front of me G С G D Speaking words of wisdom, Let it Be G Em D С G D С Let it be, let it be, let it be, yeh, let it be, whisper words of wisdom, L I B G D С Em And when the broken hearted people living in the world agree G D С G There will be an answer, let it be G D Em С For though they may be parted, there is still a chance that they will see G G D С There will be an answer, let it be. Em С D С G D G Let it be, let it be, let it be, veh, let it be, there will be an answer, L I B G С D Em And when the night is cloudy there is still a light that shines on me G G D С Shine until tomorrow, let it be. G D Em С I wake up to the sound of music, Mother Mary comes to me G G D С Speaking words of wisdom, let it be. D С G D С G Em Let it be, let it be, let it be, yeh, let it be, whisper words of wisdom, let it be.