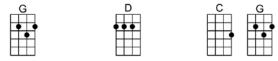

## LET IT BE w.m. John Lennon, Paul McCartney 4/4 1...2...123

G D Em С When I find myself in times of trouble, Mother Mary comes to me G G D С Speaking words of wisdom, Let it Be G D Em С And in my hour of darkness she is standing right in front of me G С G D Speaking words of wisdom, Let it Be G Em D С G D С Let it be, let it be, let it be, yeh, let it be, whisper words of wisdom, L I B G D С Em And when the broken hearted people living in the world agree G D С G There will be an answer, let it be G D Em С For though they may be parted, there is still a chance that they will see G G D С There will be an answer, let it be. Em С D С G D G Let it be, let it be, let it be, veh, let it be, there will be an answer, L I B G С D Em And when the night is cloudy there is still a light that shines on me G G D С Shine until tomorrow, let it be. G D Em С I wake up to the sound of music, Mother Mary comes to me G G D С Speaking words of wisdom, let it be. D С G D С G Em Let it be, let it be, let it be, yeh, let it be, whisper words of wisdom, let it be.