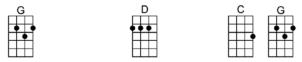

## LET IT BE w.m. John Lennon, Paul McCartney 4/4 1...2...123

G D Em С When I find myself in times of trouble, Mother Mary comes to me G G D С Speaking words of wisdom, Let it Be G D Em С And in my hour of darkness she is standing right in front of me G С G D Speaking words of wisdom, Let it Be G Em D С G D С Let it be, let it be, let it be, yeh, let it be, whisper words of wisdom, L I B G D С Em And when the broken hearted people living in the world agree G D С G There will be an answer, let it be G D Em С For though they may be parted, there is still a chance that they will see G G D С There will be an answer, let it be. Em С D С G D G Let it be, let it be, let it be, veh, let it be, there will be an answer, L I B G С D Em And when the night is cloudy there is still a light that shines on me G G D С Shine until tomorrow, let it be. G D Em С I wake up to the sound of music, Mother Mary comes to me G G D С Speaking words of wisdom, let it be. D С G D С G Em Let it be, let it be, let it be, yeh, let it be, whisper words of wisdom, let it be.