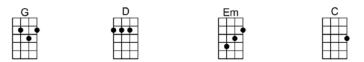

## LET IT BE w.m. John Lennon, Paul McCartney 4/4 1...2...123

G D Em С When I find myself in times of trouble, Mother Mary comes to me G G D С Speaking words of wisdom, Let it Be G D Em С And in my hour of darkness she is standing right in front of me G С G D Speaking words of wisdom, Let it Be G Em D С G D С Let it be, let it be, let it be, yeh, let it be, whisper words of wisdom, L I B G D С Em And when the broken hearted people living in the world agree G D С G There will be an answer, let it be G D Em С For though they may be parted, there is still a chance that they will see G G D С There will be an answer, let it be. Em С D С G D G Let it be, let it be, let it be, veh, let it be, there will be an answer, L I B G С D Em And when the night is cloudy there is still a light that shines on me G G D С Shine until tomorrow, let it be. G D Em С I wake up to the sound of music, Mother Mary comes to me G G D С Speaking words of wisdom, let it be. D С G D С G Em Let it be, let it be, let it be, yeh, let it be, whisper words of wisdom, let it be.