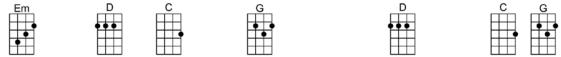

## LET IT BE w.m. John Lennon, Paul McCartney 4/4 1...2...123

G D Em С When I find myself in times of trouble, Mother Mary comes to me G G D С Speaking words of wisdom, Let it Be G D Em С And in my hour of darkness she is standing right in front of me G С G D Speaking words of wisdom, Let it Be G Em D С G D С Let it be, let it be, let it be, yeh, let it be, whisper words of wisdom, L I B G D С Em And when the broken hearted people living in the world agree G D С G There will be an answer, let it be G D Em С For though they may be parted, there is still a chance that they will see G G D С There will be an answer, let it be. Em С D С G D G Let it be, let it be, let it be, veh, let it be, there will be an answer, L I B G С D Em And when the night is cloudy there is still a light that shines on me G G D С Shine until tomorrow, let it be. G D Em С I wake up to the sound of music, Mother Mary comes to me G G D С Speaking words of wisdom, let it be. D С G D С G Em Let it be, let it be, let it be, yeh, let it be, whisper words of wisdom, let it be.