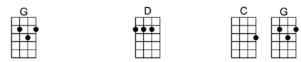

## LET IT BE w.m. John Lennon, Paul McCartney 4/4 1...2...123

G D Em С When I find myself in times of trouble, Mother Mary comes to me G G D С Speaking words of wisdom, Let it Be G D Em С And in my hour of darkness she is standing right in front of me G С G D Speaking words of wisdom, Let it Be G Em D С G D С Let it be, let it be, let it be, yeh, let it be, whisper words of wisdom, L I B G D С Em And when the broken hearted people living in the world agree G D С G There will be an answer, let it be G D Em С For though they may be parted, there is still a chance that they will see G G D С There will be an answer, let it be. Em С D С G D G Let it be, let it be, let it be, veh, let it be, there will be an answer, L I B G С D Em And when the night is cloudy there is still a light that shines on me G G D С Shine until tomorrow, let it be. G D Em С I wake up to the sound of music, Mother Mary comes to me G G D С Speaking words of wisdom, let it be. D С G D С G Em Let it be, let it be, let it be, yeh, let it be, whisper words of wisdom, let it be.