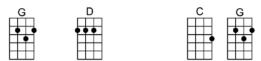

## LET IT BE w.m. John Lennon, Paul McCartney 4/4 1...2...123

G D Em С When I find myself in times of trouble, Mother Mary comes to me G G D С Speaking words of wisdom, Let it Be G D Em С And in my hour of darkness she is standing right in front of me G С G D Speaking words of wisdom, Let it Be G Em D С G D С Let it be, let it be, let it be, yeh, let it be, whisper words of wisdom, L I B G D С Em And when the broken hearted people living in the world agree G D С G There will be an answer, let it be G D Em С For though they may be parted, there is still a chance that they will see G G D С There will be an answer, let it be. Em С D С G D G Let it be, let it be, let it be, veh, let it be, there will be an answer, L I B G С D Em And when the night is cloudy there is still a light that shines on me G G D С Shine until tomorrow, let it be. G D Em С I wake up to the sound of music, Mother Mary comes to me G G D С Speaking words of wisdom, let it be. D С G D С G Em Let it be, let it be, let it be, yeh, let it be, whisper words of wisdom, let it be.