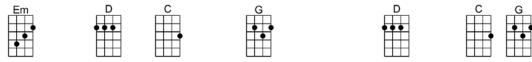

## LET IT BE w.m. John Lennon, Paul McCartney 4/4 1...2...123

G D Em С When I find myself in times of trouble, Mother Mary comes to me G G D С Speaking words of wisdom, Let it Be G D Em С And in my hour of darkness she is standing right in front of me G С G D Speaking words of wisdom, Let it Be G Em D С G D С Let it be, let it be, let it be, yeh, let it be, whisper words of wisdom, L I B G D С Em And when the broken hearted people living in the world agree G D С G There will be an answer, let it be G D Em С For though they may be parted, there is still a chance that they will see G G D С There will be an answer, let it be. Em С D С G D G Let it be, let it be, let it be, veh, let it be, there will be an answer, L I B G С D Em And when the night is cloudy there is still a light that shines on me G G D С Shine until tomorrow, let it be. G D Em С I wake up to the sound of music, Mother Mary comes to me G G D С Speaking words of wisdom, let it be. D С G D С G Em Let it be, let it be, let it be, yeh, let it be, whisper words of wisdom, let it be.