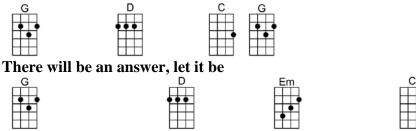

There will be an answer, let it be.

Let it be, let it be, let it be, yeh, let it be, there will be an answer, L I B

And when the night is cloudy there is still a light that shines on me

Shine until tomorrow, let it be.

## LET IT BE w.m. John Lennon, Paul McCartney 4/4 1...2...123

G D Em С When I find myself in times of trouble, Mother Mary comes to me G G D С Speaking words of wisdom, Let it Be G D Em С And in my hour of darkness she is standing right in front of me G С G D Speaking words of wisdom, Let it Be G Em D С G D С Let it be, let it be, let it be, yeh, let it be, whisper words of wisdom, L I B G D С Em And when the broken hearted people living in the world agree G D С G There will be an answer, let it be G D Em С For though they may be parted, there is still a chance that they will see G G D С There will be an answer, let it be. Em С D С G D G Let it be, let it be, let it be, veh, let it be, there will be an answer, L I B G С D Em And when the night is cloudy there is still a light that shines on me G G D С Shine until tomorrow, let it be. G D Em С I wake up to the sound of music, Mother Mary comes to me G G D С Speaking words of wisdom, let it be. D С G D С G Em Let it be, let it be, let it be, yeh, let it be, whisper words of wisdom, let it be.