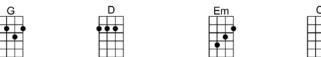

## LET IT BE w.m. John Lennon, Paul McCartney 4/4 1...2...123

G D Em С When I find myself in times of trouble, Mother Mary comes to me G G D С Speaking words of wisdom, Let it Be G D Em С And in my hour of darkness she is standing right in front of me G С G D Speaking words of wisdom, Let it Be G Em D С G D С Let it be, let it be, let it be, yeh, let it be, whisper words of wisdom, L I B G D С Em And when the broken hearted people living in the world agree G D С G There will be an answer, let it be G D Em С For though they may be parted, there is still a chance that they will see G G D С There will be an answer, let it be. Em С D С G D G Let it be, let it be, let it be, veh, let it be, there will be an answer, L I B G С D Em And when the night is cloudy there is still a light that shines on me G G D С Shine until tomorrow, let it be. G D Em С I wake up to the sound of music, Mother Mary comes to me G G D С Speaking words of wisdom, let it be. D С G D С G Em Let it be, let it be, let it be, yeh, let it be, whisper words of wisdom, let it be.