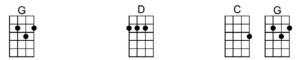

## LET IT BE w.m. John Lennon, Paul McCartney 4/4 1...2...123

G D Em С When I find myself in times of trouble, Mother Mary comes to me G G D С Speaking words of wisdom, Let it Be G D Em С And in my hour of darkness she is standing right in front of me G С G D Speaking words of wisdom, Let it Be G Em D С G D С Let it be, let it be, let it be, yeh, let it be, whisper words of wisdom, L I B G D С Em And when the broken hearted people living in the world agree G D С G There will be an answer, let it be G D Em С For though they may be parted, there is still a chance that they will see G G D С There will be an answer, let it be. Em С D С G D G Let it be, let it be, let it be, veh, let it be, there will be an answer, L I B G С D Em And when the night is cloudy there is still a light that shines on me G G D С Shine until tomorrow, let it be. G D Em С I wake up to the sound of music, Mother Mary comes to me G G D С Speaking words of wisdom, let it be. D С G D С G Em Let it be, let it be, let it be, yeh, let it be, whisper words of wisdom, let it be.