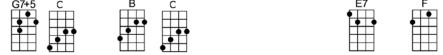

G7#5CBCE7FI loveyou, yes I do, Ilove you. If you break my heart I'll die.

Fm6CA7D7G7CSo be sure it's true when you say, ''I love you,'' IT'S A SIN TO TELL A LIE!