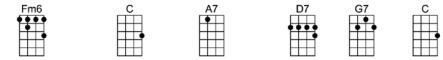

G7#5CBCE7FI loveyou, yes I do, Ilove you. If you break my heart I'll die.

Fm6CA7D7G7CSo be sure it's true when you say, ''I love you,'' IT'S A SIN TO TELL A LIE!