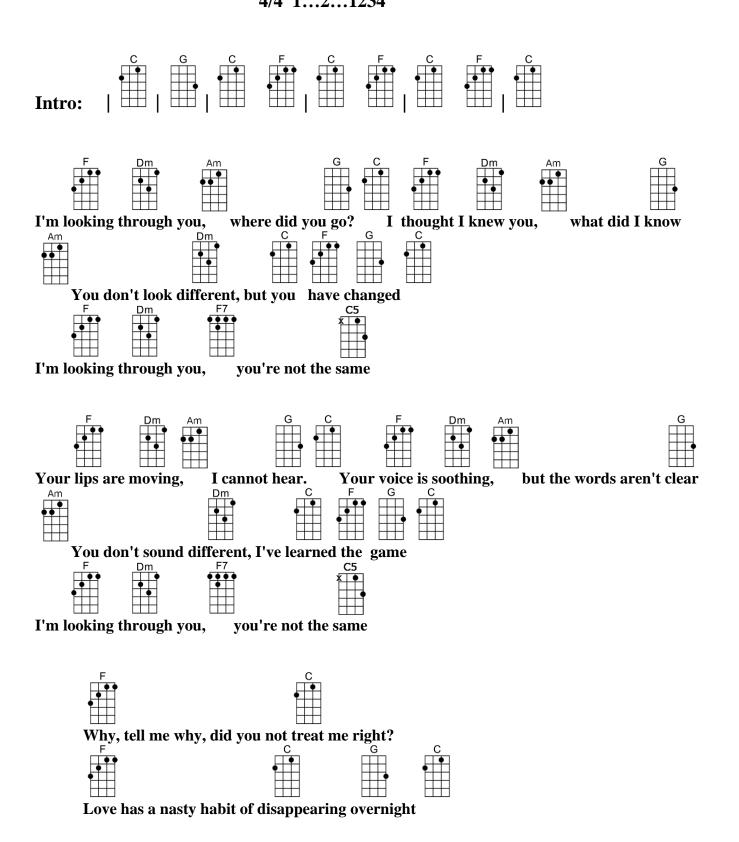

## I'M LOOKING THROUGH YOU-Lennon/McCartney

4/4 1...2...1234

Intro: |C|G|CF|CF|CF|C

| F Dm Am G C F Dm Am G I'm looking through you, where did you go? I thought I knew you, what did I know Am Dm C F G C You don't look different, but you have changed F Dm F7 C5 I'm looking through you, you're not the same          |
|--------------------------------------------------------------------------------------------------------------------------------------------------------------------------------------------------------------------------------------|
| F Dm Am G C F Dm Am  Your lips are moving, I cannot hear. Your voice is soothing, but the words aren't cle  Am Dm C F G C  You don't sound different, I've learned the game F Dm F7 C5  I'm looking through you, you're not the same |
| F C Why, tell me why, did you not treat me right? F C G C Love has a nasty habit of disappearing overnight                                                                                                                           |
| F Dm Am G C F Dm Am G You're thinking of me the same old way. You were a-bove me, but not to-day Am Dm C F G C The only difference is you're down there F Dm F7 C5 I'm looking through you and you're no-where                       |
| F C Why, tell me why, did you not treat me right? F C G C Love has a nasty habit of disappearing overnight                                                                                                                           |
| F Dm Am G C F Dm Am G I'm looking through you, where did you go? I thought I knew you, what did I know Am Dm C F G C You don't look different, but you have changed F Dm F7 C5 I'm looking through you, you're not the same          |
| Baby you've changed, you're not the same, you've changed!                                                                                                                                                                            |