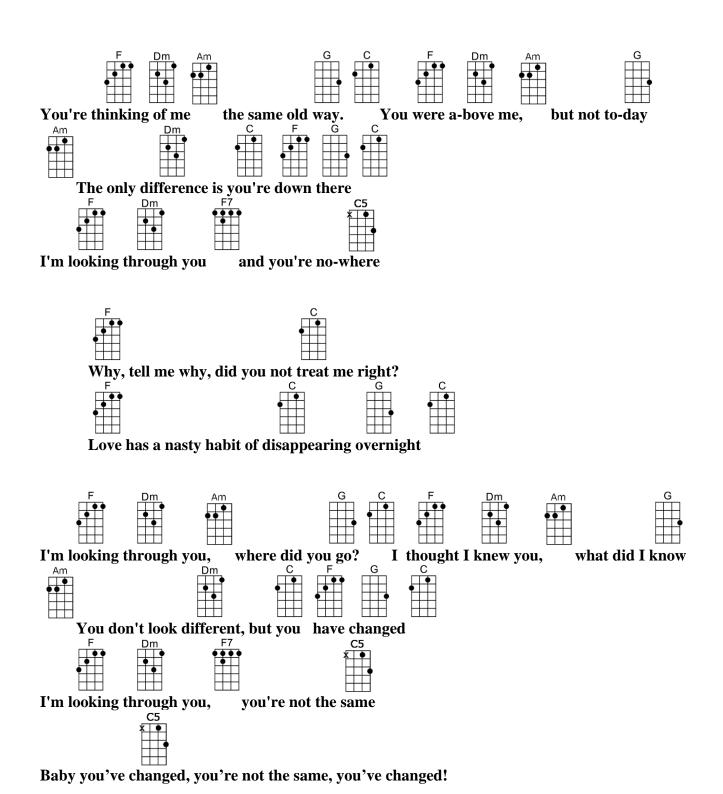

## I'M LOOKING THROUGH YOU-Lennon/McCartney

4/4 1...2...1234

Intro: |C|G|CF|CF|CF|C

| F Dm Am G C F Dm Am G I'm looking through you, where did you go? I thought I knew you, what did I know Am Dm C F G C You don't look different, but you have changed F Dm F7 C5 I'm looking through you, you're not the same          |
|--------------------------------------------------------------------------------------------------------------------------------------------------------------------------------------------------------------------------------------|
| F Dm Am G C F Dm Am  Your lips are moving, I cannot hear. Your voice is soothing, but the words aren't cle  Am Dm C F G C  You don't sound different, I've learned the game F Dm F7 C5  I'm looking through you, you're not the same |
| F C Why, tell me why, did you not treat me right? F C G C Love has a nasty habit of disappearing overnight                                                                                                                           |
| F Dm Am G C F Dm Am G You're thinking of me the same old way. You were a-bove me, but not to-day Am Dm C F G C The only difference is you're down there F Dm F7 C5 I'm looking through you and you're no-where                       |
| F C Why, tell me why, did you not treat me right? F C G C Love has a nasty habit of disappearing overnight                                                                                                                           |
| F Dm Am G C F Dm Am G I'm looking through you, where did you go? I thought I knew you, what did I know Am Dm C F G C You don't look different, but you have changed F Dm F7 C5 I'm looking through you, you're not the same          |
| Baby you've changed, you're not the same, you've changed!                                                                                                                                                                            |