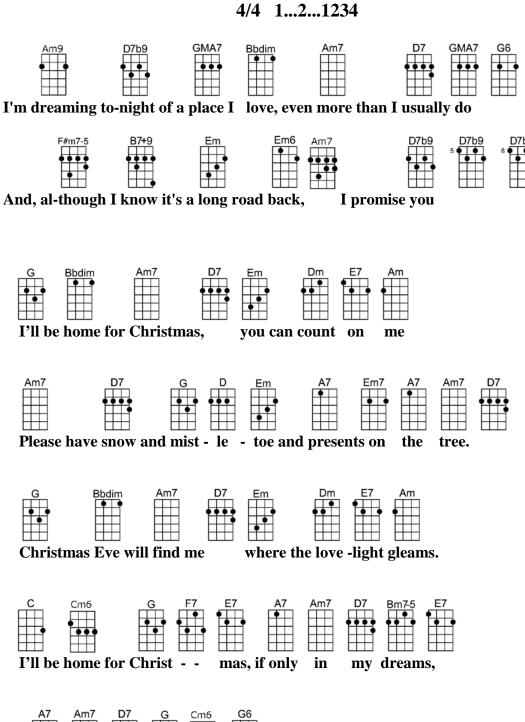

## I'LL BE HOME FOR CHRISTMAS

## I'LL BE HOME FOR CHRISTMAS 4/4 1...2...1234

Am9 D7b9 GMA7 Bbdim Am7 D7 GMA7 G6 I'm dreaming to-night of a place I love, even more than I usually do

F#m7b5 B7#9 Em Em6 Am7 D7b9 And, al-though I know it's a long road back, I promise you

G Bbdim Am7 D7 Em Dm E7 Am I'll be home for Christmas, you can count on me

Am7 D7 G D Em A7 Em7 A7 Am7 D7 Please have snow and mist-le-toe and presents on the tree.

G Bbdim Am7 D7 Em Dm E7 Am Christmas Eve will find me where the love-light gleams.

C Cm6 G F7 E7 A7 Am7 D7 Bm7b5 E7 I'll be home for Christmas, if only in my dreams,

A7 Am7 D7 G Cm6 G6 If only in my dreams.