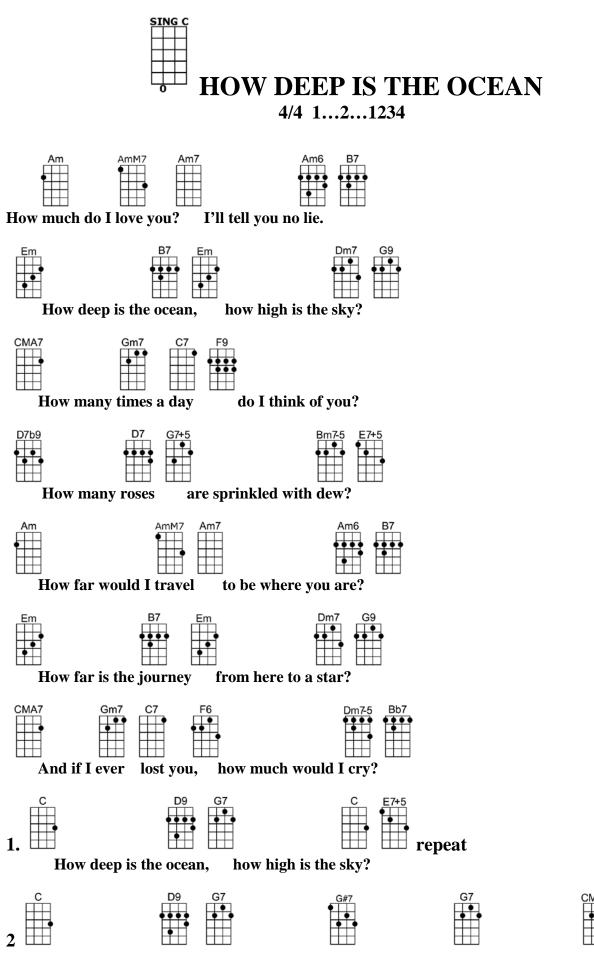

## HOW DEEP IS THE OCEAN

AmAmM7Am7Am6B7How much do I love you?I'll tell you no lie.

EmB7EmDm7G9How deep is the ocean,how high is the sky?

CMA7 Gm7 C7 F9 How many times a day do I think of you?

D7b9 D7 G7#5 Bm7b5 E7#5 How many roses are sprinkled with dew?

AmAmM7 Am7Am6B7How far would I travelto be where you are?

EmB7EmDm7G9How far is the journeyfrom here to a star?

CMA7Gm7C7F6Dm7b5Bb7And if I everlost you,how much would I cry?

1. C D9 G7 C E7#5 repeat How deep is the ocean, how high is the sky?

2. C D9 G7 G#7 G7 CMA9 How deep is the ocean, how high is the....how high is the sky?