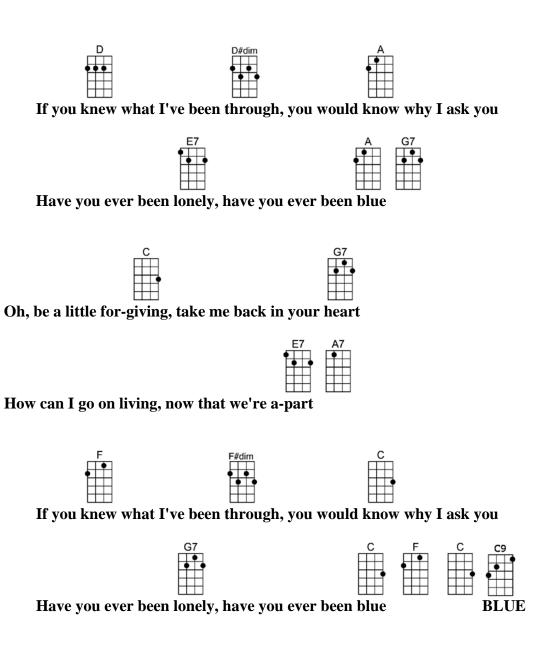

## HAVE YOU EVER BEEN LONELY- DeRose/ Brown

4/4 1234 1 (without intro)

| Intro:     | E7                 | A   E7               |                     |                    |                 |
|------------|--------------------|----------------------|---------------------|--------------------|-----------------|
| Have yo    | u ever been l      | A<br>lonely, have yo | ou ever bee         | E7<br>n blue       |                 |
| Have you   | u ever loved       | someone, just        |                     | A A7<br>ou         |                 |
| C          | Can't you see      | D<br>that I'm sorry  | y for each 1        | •                  | A<br>nade       |
| C          | Can't you see      | E7 I've changed,     | B7 dear, c          | an't you see I     | E7<br>'ve paid  |
| Be a littl | A<br>e for-giving, | take me back         |                     | 27<br>eart         |                 |
| How can    | ı I go on livi     | ng, now that w       | _                   | <b>F#7</b>         |                 |
| Ií         | D<br>f you knew v  | vhat I've been       | D#dim<br>through, y | A<br>ou would kno  | w why I ask you |
| H          | Iave you eve       | E7<br>r been lonely, | have you e          | A<br>ver been blue | G7              |
| Oh, be     | e a little for-    | C<br>giving, take m  | e back in y         | G7<br>our heart    |                 |
| How c      | an I go on li      | ving, now that       |                     | E7 A7<br>art       |                 |
| If         | F<br>f you knew v  | vhat I've been       | F#dim<br>through, y | C<br>ou would kno  | w why I ask you |
| Н          | Iave vou eve       | G7<br>r been lonely, | have vou e          | C<br>ver been blue | F C C9<br>BLUE  |