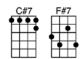

## HAVE YOU EVER BEEN LONELY- DeRose/ Brown

4/4 1234 1 (without intro)

| Intro:     | E7                 | A   E7               |                     |                    |                 |
|------------|--------------------|----------------------|---------------------|--------------------|-----------------|
| Have yo    | u ever been l      | A<br>lonely, have yo | ou ever bee         | E7<br>n blue       |                 |
| Have you   | u ever loved       | someone, just        |                     | A A7<br>ou         |                 |
| C          | Can't you see      | D<br>that I'm sorry  | y for each 1        | •                  | A<br>nade       |
| C          | Can't you see      | E7 I've changed,     | B7 dear, c          | an't you see I     | E7<br>'ve paid  |
| Be a littl | A<br>e for-giving, | take me back         |                     | 27<br>eart         |                 |
| How can    | ı I go on livi     | ng, now that w       | _                   | <b>F#7</b>         |                 |
| Ií         | D<br>f you knew v  | vhat I've been       | D#dim<br>through, y | A<br>ou would kno  | w why I ask you |
| H          | Iave you eve       | E7<br>r been lonely, | have you e          | A<br>ver been blue | G7              |
| Oh, be     | e a little for-    | C<br>giving, take m  | e back in y         | G7<br>our heart    |                 |
| How c      | an I go on li      | ving, now that       |                     | E7 A7<br>art       |                 |
| If         | F<br>f you knew v  | vhat I've been       | F#dim<br>through, y | C<br>ou would kno  | w why I ask you |
| Н          | Iave vou eve       | G7<br>r been lonely, | have vou e          | C<br>ver been blue | F C C9<br>BLUE  |