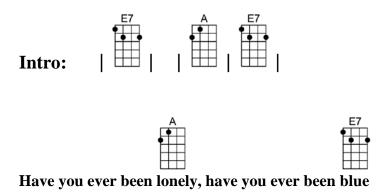

## HAVE YOU EVER BEEN LONELY- DeRose/ Brown

4/4 1234 1 (without intro)

| Intro:     | E7                 | A   E7               |                     |                    |                 |
|------------|--------------------|----------------------|---------------------|--------------------|-----------------|
| Have yo    | u ever been l      | A<br>lonely, have yo | ou ever bee         | E7<br>n blue       |                 |
| Have you   | u ever loved       | someone, just        |                     | A A7<br>ou         |                 |
| C          | Can't you see      | D<br>that I'm sorry  | y for each 1        | •                  | A<br>nade       |
| C          | Can't you see      | E7 I've changed,     | B7 dear, c          | an't you see I     | E7<br>'ve paid  |
| Be a littl | A<br>e for-giving, | take me back         |                     | 27<br>eart         |                 |
| How can    | ı I go on livi     | ng, now that w       | _                   | <b>F#7</b>         |                 |
| Ií         | D<br>f you knew v  | vhat I've been       | D#dim<br>through, y | A<br>ou would kno  | w why I ask you |
| H          | Iave you eve       | E7<br>r been lonely, | have you e          | A<br>ver been blue | G7              |
| Oh, be     | e a little for-    | C<br>giving, take m  | e back in y         | G7<br>our heart    |                 |
| How c      | an I go on li      | ving, now that       |                     | E7 A7<br>art       |                 |
| If         | F<br>f you knew v  | vhat I've been       | F#dim<br>through, y | C<br>ou would kno  | w why I ask you |
| Н          | Iave vou eve       | G7<br>r been lonely, | have vou e          | C<br>ver been blue | F C C9<br>BLUE  |