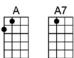

## HAVE YOU EVER BEEN LONELY- DeRose/ Brown

4/4 1234 1 (without intro)

| Intro:     | E7                 | A   E7               |                     |                    |                 |
|------------|--------------------|----------------------|---------------------|--------------------|-----------------|
| Have yo    | u ever been l      | A<br>lonely, have yo | ou ever bee         | E7<br>n blue       |                 |
| Have you   | u ever loved       | someone, just        |                     | A A7<br>ou         |                 |
| C          | Can't you see      | D<br>that I'm sorry  | y for each 1        | •                  | A<br>nade       |
| C          | Can't you see      | E7 I've changed,     | B7 dear, c          | an't you see I     | E7<br>'ve paid  |
| Be a littl | A<br>e for-giving, | take me back         |                     | 27<br>eart         |                 |
| How can    | ı I go on livi     | ng, now that w       | _                   | <b>F#7</b>         |                 |
| Ií         | D<br>f you knew v  | vhat I've been       | D#dim<br>through, y | A<br>ou would kno  | w why I ask you |
| H          | Iave you eve       | E7<br>r been lonely, | have you e          | A<br>ver been blue | G7              |
| Oh, be     | e a little for-    | C<br>giving, take m  | e back in y         | G7<br>our heart    |                 |
| How c      | an I go on li      | ving, now that       |                     | E7 A7<br>art       |                 |
| If         | F<br>f you knew v  | vhat I've been       | F#dim<br>through, y | C<br>ou would kno  | w why I ask you |
| Н          | Iave vou eve       | G7<br>r been lonely, | have vou e          | C<br>ver been blue | F C C9<br>BLUE  |