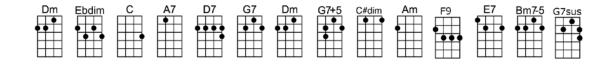

## FRANKFURTER SANDWICHES

4/4 1...2...1234

Intro: Dm Ebdim C A7 D7 G7 C G7 **G7** Every night he brings me frankfurter sandwiches, frankfurter sandwiches Ah, his baby loves those frankfurter sandwiches, frankfurter sandwiches Dm **G7 G7**+ He tried to win me with flowers, all kinds of sweetness 'til he found out his baby's weakness **G7** Every night I whisper thanks for the sandwiches, thanks for the sandwiches But he feels there's something wrong. Ebdim C **A7** Dm In-stead of me billing and cooing, all I keep doing is chewing fs's, fs's, all night long Interlude: C C#dim Dm G7 X2  $\mathbf{C}$ Dm G7 C F9 C F9 Am Since the world began, the girl expects the man to bring her tokens of his love  $\mathbf{C}$ Dm **G7**  $\mathbf{C}$ Am Some bring bags of gold, their lady loves to hold, and jewels bright as stars a-bove **E7 Bm7b5 E7 A7** D7 G7 But it seems my ideals are much high - er, so here's how people filled my heart's de-si -re  $\mathbf{C}$ **G7** Dm G7 C .....furter sandwiches, furter sandwiches..... furter sandwiches, furter sandwiches  $\mathbf{C}$ **A7 G7** G7+  $\mathbf{C}$ **G7** Dm

## p.2 Frankfurter Sandwiches

| C                          | <b>G7</b>         |                   |                      |
|----------------------------|-------------------|-------------------|----------------------|
| Every night I whisper t    | hanks for the sa  | ndwiches, thanks  | s for the sandwiches |
|                            |                   |                   |                      |
| Dm G7                      | <b>A7</b>         |                   |                      |
| But he feels there's son   | ething wrong.     |                   |                      |
|                            |                   |                   |                      |
| <b>D</b>                   | F1 11             | G                 | . =                  |
| Dm                         | Ebdim             | _                 | A7                   |
| Each time he starts pop    | pin' the question | n, I'm too busy d | i-gestin'            |
|                            |                   |                   |                      |
| D7                         |                   | <b>G7</b>         |                      |
|                            |                   | -                 |                      |
| furter sandwiches, i       | urter sandwiche   | s anngnt          |                      |
|                            |                   |                   |                      |
| C                          | G7sus C           |                   |                      |
| C<br>Frankfurter sandwiche |                   |                   |                      |
| Frankiurer sandwiche       | s an inght long.  |                   |                      |