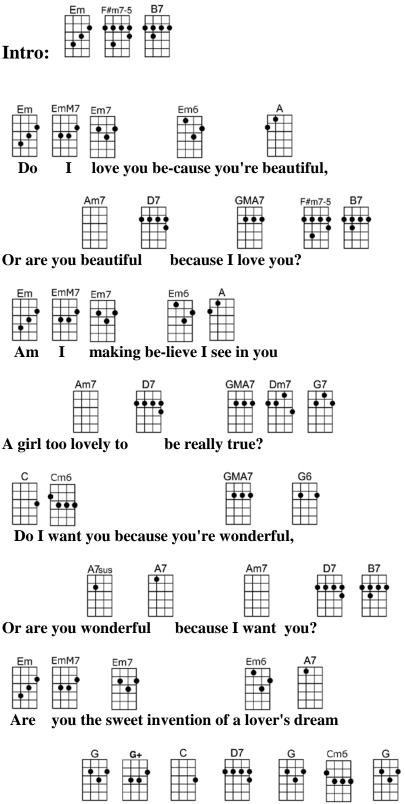

## DO I LOVE YOU BECAUSE YOU'RE BEAUTIFUL 4/4 1...2...1234

Intro: Em F#m7b5 B7

Em EmM7 Em7Em6ADoIlove you be-cause you're beautiful,

Am7D7GMA7F#m7b5B7Or are you beautifulbecause I love you?

EmEmM7 Em7Em6AAmImaking be-lieve I see in you

Am7D7GMA7 Dm7 G7A girl too lovely tobe really true?

C Cm6 GMA7 G6 Do I want you because you're wonderful,

A7sus A7 Am7 D7 B7 Or are you wonderful because I want you?

EmEmM7Em7Em6A7Areyou the sweet invention of a lover's dream

G G+ C D7 G Cm6 G Or are you real - ly as beautiful as you seem?