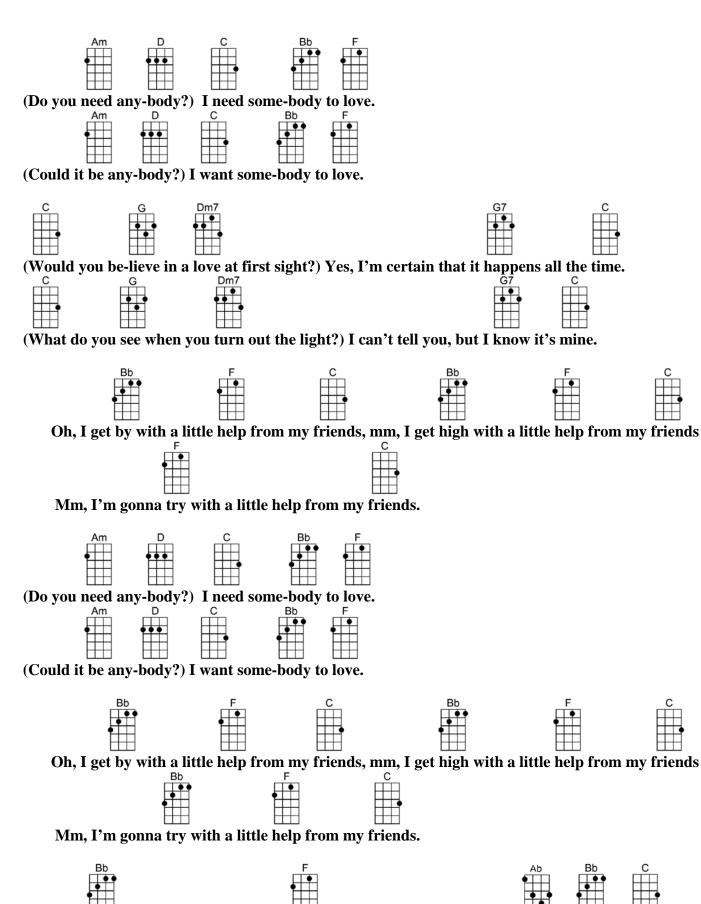

## WITH A LITTLE HELP FROM MY FRIENDS 4/4 1...2...1234

Intro: | Bb F | C | (X2)

С **G7** С G Dm7 What would you think if I sang out of tune, would you stand up and walk out on me? С G Dm7 С **G7** Lend me your ears and I'll sing you a song, and I'll try not to sing out of key. Bb F С F С Bb Oh, I get by with a little help from my friends, mm, I get high with a little help from my friends G7 G7sus G7 F С Mm, I'm gonna try with a little help from my friends. С **G7** G Dm7 С What do I do when my love is away? (Does it worry you to be a- lone?) С G Dm7 **G7** С How do I feel at the end of the day? (Are you sad because you're on your own?) Bb F С Bb F С Oh, I get by with a little help from my friends, mm, I get high with a little help from my friends С F Mm, I'm gonna try with a little help from my friends. Am С Bb  $\mathbf{F}$ D (Do you need any-body?) I need some-body to love. Am D Bb С (Could it be any-body?) I want some-body to love. Dm7 **G7** G (Would you be-lieve in a love at first sight?) Yes, I'm certain that it happens all the time. G Dm7 **G7** C C (What do you see when you turn out the light?) I can't tell you, but I know it's mine. Bh С Bb F С Oh, I get by with a little help from my friends, mm, I get high with a little help from my friends Mm, I'm gonna try with a little help from my friends. Bb Am D С (Do you need any-body?) I need some-body to love. Bb Am D С (Could it be any-body?) I want some-body to love. Bb F С С Bb F Oh, I get by with a little help from my friends, mm, I get high with a little help from my friends Bb С Mm, I'm gonna try with a little help from my friends.

BbFAbBbCYes, I get by with a little help from my friends, with a little help from my friends.