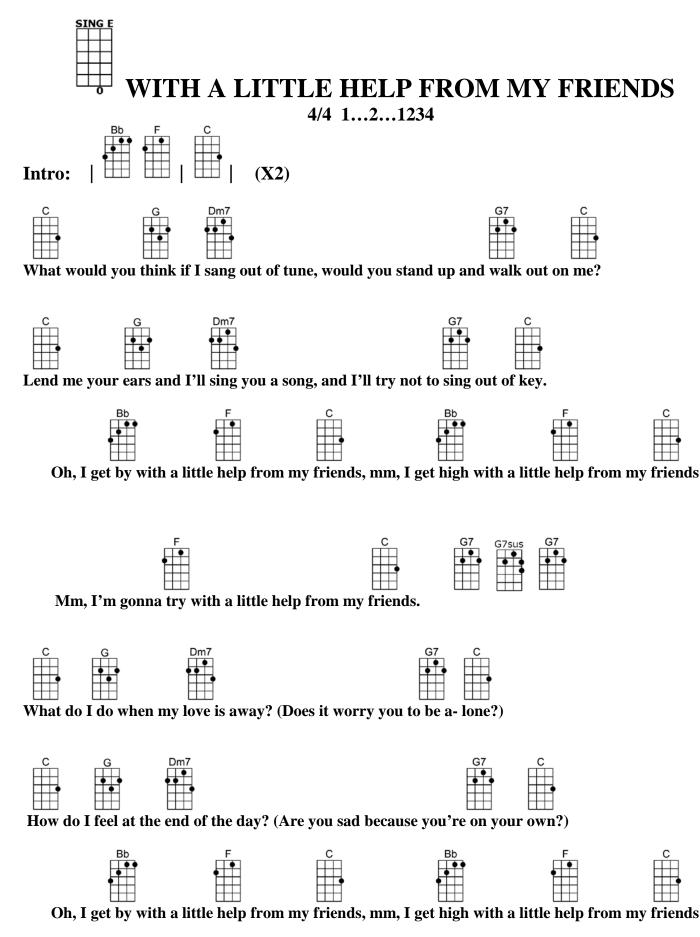

## WITH A LITTLE HELP FROM MY FRIENDS 4/4 1...2...1234

Intro: | Bb F | C | (X2)

С **G7** С G Dm7 What would you think if I sang out of tune, would you stand up and walk out on me? С G Dm7 С **G7** Lend me your ears and I'll sing you a song, and I'll try not to sing out of key. Bb F С F С Bb Oh, I get by with a little help from my friends, mm, I get high with a little help from my friends G7 G7sus G7 F С Mm, I'm gonna try with a little help from my friends. С **G7** G Dm7 С What do I do when my love is away? (Does it worry you to be a- lone?) С G Dm7 **G7** С How do I feel at the end of the day? (Are you sad because you're on your own?) Bb F С Bb F С Oh, I get by with a little help from my friends, mm, I get high with a little help from my friends С F Mm, I'm gonna try with a little help from my friends. Am С Bb  $\mathbf{F}$ D (Do you need any-body?) I need some-body to love. Am D Bb С (Could it be any-body?) I want some-body to love. Dm7 **G7** G (Would you be-lieve in a love at first sight?) Yes, I'm certain that it happens all the time. G Dm7 **G7** C C (What do you see when you turn out the light?) I can't tell you, but I know it's mine. Bh С Bb F С Oh, I get by with a little help from my friends, mm, I get high with a little help from my friends Mm, I'm gonna try with a little help from my friends. Bb Am D С (Do you need any-body?) I need some-body to love. Bb Am D С (Could it be any-body?) I want some-body to love. Bb F С С Bb F Oh, I get by with a little help from my friends, mm, I get high with a little help from my friends Bb С Mm, I'm gonna try with a little help from my friends.