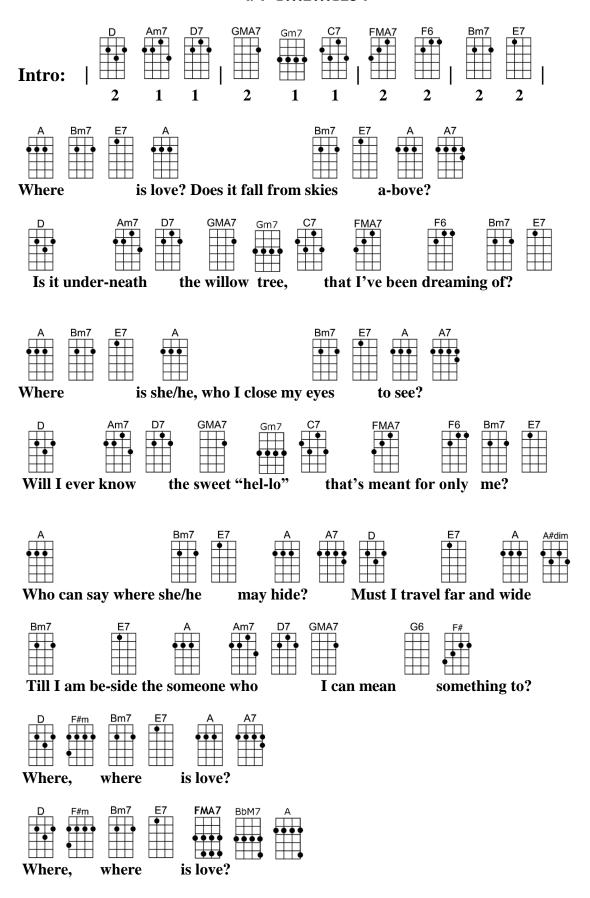

## WHERE IS LOVE?-Lionel Bart

4/4 1...2...1234

Intro: | D Am7 D7 | GMA7 Gm7 C7 | FMA7 F6 | Bm7 E7 | 2 1 1 2 2 2 2 2

A Bm7 E7 A Bm7 E7 A A7 Where is love? Does it fall from skies a-bove?

D Am7 D7 GMA7 Gm7 C7 FMA7 F6 Bm7 E7 Is it under-neath the willow tree, that I've been dreaming of?

A Bm7 E7 A Bm7 E7 A A7 Where is she/he, who I close my eyes to see?

D Am7 D7 GMA7 Gm7 C7 FMA7 F6 Bm7 E7 Will I ever know the sweet "hel-lo" that's meant for only me?

A Bm7 E7 A A7 D E7 A A#dim Who can say where she/he may hide? Must I travel far and wide

Bm7 E7 A Am7 D7 GMA7 G6 F#
Till I am be-side the someone who I can mean something to?

D F#m Bm7 E7 A A7 Where, where is love?

D F#m Bm7 E7 FMA7 BbMA7 A Where, where is love?