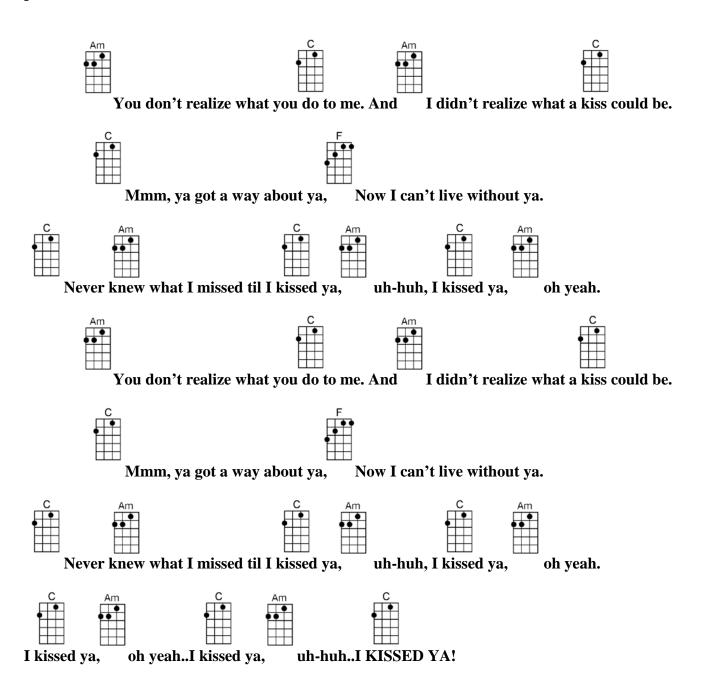

## 'TIL I KISSED YA-Don Everly

4/4 1...2...1234

| Intro:     | C   Am                  | C   Am                                       |                             |               |                          |                   |                    |            |
|------------|-------------------------|----------------------------------------------|-----------------------------|---------------|--------------------------|-------------------|--------------------|------------|
|            | Am<br>r felt like this  | C<br>s until I kisse                         |                             | C<br>How di   |                          | C<br>til I kissed | Am<br>ya.          |            |
| C<br>Neve  | r had you on            | F my mind,                                   | now you'                    | re there a    | ll the time.             |                   |                    |            |
| C<br>Neve  | Am<br>er knew what      | I missed til I                               | C<br>kissed ya              | Am<br>a, uh-  |                          | Am<br>d ya, whoa  |                    |            |
| C<br>My li | Am<br>ife's not the s   | y changed sin<br>ame now tha<br>ay about ya, | C<br>t I kissed<br>F        | Am<br>ya, ol  | h yeah.                  |                   |                    |            |
| C<br>Neve  | Am<br>r knew what       | I missed til I                               | C<br>kissed ya              | Am<br>, uh    | C<br>-huh, I kisse       | Am<br>ed ya,      |                    | h <b>.</b> |
|            | Am<br>You do            | on't realize wl                              | C<br>nat you d              |               | Am<br>and I did          | n't realize       | C<br>what a kiss o | could be   |
| C          | Am                      | y about ya,<br>I missed til I                | now I car<br>C<br>kissed ya | Am<br>, uh-hu | C                        | Am<br>ya, oh y    | yeah.              |            |
|            | Am<br>You do            | n't realize wl                               | C<br>hat you d              |               | Am<br>and I did          | n't realize       | C<br>what a kiss o | could be   |
| C<br>Mmm   | ı, ya got a wa          | y about ya,                                  | now I ca                    | n't live w    | ithout ya.               |                   |                    |            |
| C<br>Neve  | Am<br>r knew what<br>Am | I missed til I<br>C                          |                             | Am<br>, uh-hu | C<br>th, I kissed y<br>C | Am<br>ya, oh y    | yeah.              |            |
|            | va. whoaa               | _                                            |                             | -huhI K       | _                        |                   |                    |            |