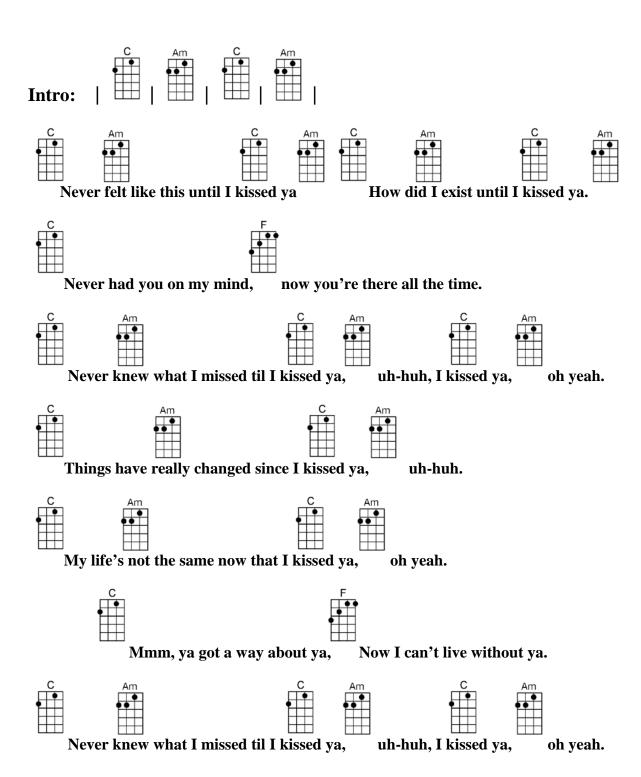

## 'TIL I KISSED YA-Don Everly

4/4 1...2...1234

| Intro:     | C   Am                  | C   Am                                       |                             |               |                          |                   |                    |            |
|------------|-------------------------|----------------------------------------------|-----------------------------|---------------|--------------------------|-------------------|--------------------|------------|
|            | Am<br>r felt like this  | C<br>s until I kisse                         |                             | C<br>How di   |                          | C<br>til I kissed | Am<br>ya.          |            |
| C<br>Neve  | r had you on            | F my mind,                                   | now you'                    | re there a    | ll the time.             |                   |                    |            |
| C<br>Neve  | Am<br>er knew what      | I missed til I                               | C<br>kissed ya              | Am<br>a, uh-  |                          | Am<br>d ya, whoa  |                    |            |
| C<br>My li | Am<br>ife's not the s   | y changed sin<br>ame now tha<br>ay about ya, | C<br>t I kissed<br>F        | Am<br>ya, ol  | h yeah.                  |                   |                    |            |
| C<br>Neve  | Am<br>r knew what       | I missed til I                               | C<br>kissed ya              | Am<br>, uh    | C<br>-huh, I kisse       | Am<br>ed ya,      |                    | h <b>.</b> |
|            | Am<br>You do            | on't realize wl                              | C<br>nat you d              |               | Am<br>and I did          | n't realize       | C<br>what a kiss o | could be   |
| C          | Am                      | y about ya,<br>I missed til I                | now I car<br>C<br>kissed ya | Am<br>, uh-hu | C                        | Am<br>ya, oh y    | yeah.              |            |
|            | Am<br>You do            | n't realize wl                               | C<br>hat you d              |               | Am<br>and I did          | n't realize       | C<br>what a kiss o | could be   |
| C<br>Mmm   | ı, ya got a wa          | y about ya,                                  | now I ca                    | n't live w    | ithout ya.               |                   |                    |            |
| C<br>Neve  | Am<br>r knew what<br>Am | I missed til I<br>C                          |                             | Am<br>, uh-hu | C<br>th, I kissed y<br>C | Am<br>ya, oh y    | yeah.              |            |
|            | va. whoaa               | _                                            |                             | -huhI K       | _                        |                   |                    |            |