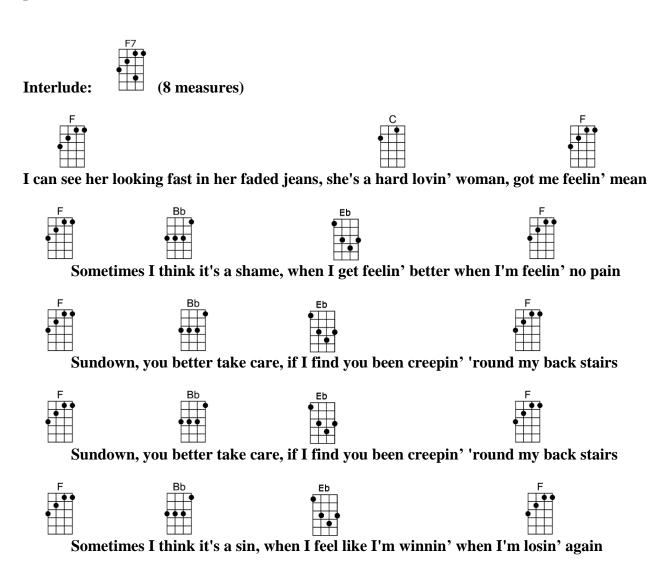

## SUNDOWN-Gordon Lightfoot 4/4 1...2...123 (without intro)

Intro: | F | × | F7 | × |

| F<br>I can see her l | lving back in her s   | C<br>atin dress in a room when                                     | F<br>e vou do what vou don     | 't confess           |
|----------------------|-----------------------|--------------------------------------------------------------------|--------------------------------|----------------------|
| F                    | Bb                    | Eb                                                                 | F                              |                      |
| ${f F}$              | Bb                    | e care, if I find you been o<br>Eb<br>e care, if I find you been o | F                              | <b>F7</b>            |
| ]                    | F                     | n a sailor's dream, and sl                                         | $\mathbf{C}$                   | F                    |
| F                    | Bb                    | Eb                                                                 | F                              | no pain              |
| Somet                | imes I think it's a s | hame, when I get feelin'                                           | better when I'm feelin'        |                      |
| F                    | Bb                    | Eb                                                                 | F                              | F7                   |
| Somet                | imes I think it's a s | hame, when I get feelin'                                           | better when I'm feelin'        | no pain              |
| F<br>I can picture   | every move that a     | man could make, getting                                            | C<br>lost in her lovin' is you | F<br>r first mistake |
| F                    | Bb                    | Eb                                                                 | F                              | k stairs             |
| Sundo                | wn, you better take   | e care, if I find you been                                         | creepin' 'round my bac         |                      |
| F                    | Bb                    | Eb                                                                 | F                              | again                |
| Somet                | imes I think it's a s | in, when I feel like I'm w                                         | innin' when I'm losin'         |                      |
| Interlude: I         | F7 (8 measures)       |                                                                    |                                |                      |
| F<br>I can see her   | looking fast in her   | C<br>faded jeans, she's a hard                                     | lovin' woman, got me f         | F<br>Geelin' mean    |
| F                    | Bb                    | Eb                                                                 | F                              | no pain              |
| Somet                | imes I think it's a s | hame, when I get feelin'                                           | better when I'm feelin'        |                      |
| F                    | Bb                    | Eb                                                                 | F                              | k stairs             |
| Sundo                | wn, you better tak    | e care, if I find you been                                         | creepin' 'round my bac         |                      |
| F                    | Bb                    | Eb                                                                 | F                              | k stairs             |
| Sundo                | wn, you better take   | e care, if I find you been                                         | creepin' 'round my bac         |                      |
| F                    | Bb                    | Eb                                                                 | F                              | again                |
| Somet                | imes I think it's a s | in, when I feel like I'm w                                         | innin' when I'm losin'         |                      |

Sometimes I think it's a sin, when I feel like I'm winnin' when I'm losin' again

Outro: F7