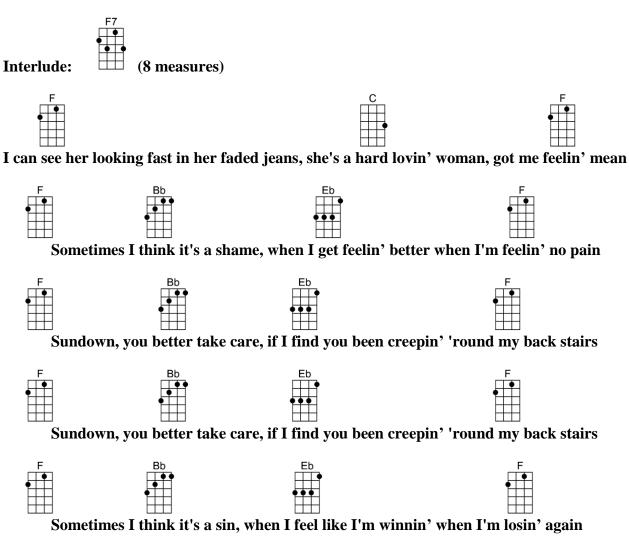

## SUNDOWN-Gordon Lightfoot 4/4 1...2...123 (without intro)

Intro: | F | × | F7 | × |

| F<br>I can see her l | lving back in her s   | C<br>atin dress in a room when                                     | F<br>e vou do what vou don     | 't confess           |
|----------------------|-----------------------|--------------------------------------------------------------------|--------------------------------|----------------------|
| F                    | Bb                    | Eb                                                                 | F                              |                      |
| ${f F}$              | Bb                    | e care, if I find you been o<br>Eb<br>e care, if I find you been o | F                              | <b>F7</b>            |
| ]                    | F                     | n a sailor's dream, and sl                                         | $\mathbf{C}$                   | F                    |
| F                    | Bb                    | Eb                                                                 | F                              | no pain              |
| Somet                | imes I think it's a s | hame, when I get feelin'                                           | better when I'm feelin'        |                      |
| F                    | Bb                    | Eb                                                                 | F                              | F7                   |
| Somet                | imes I think it's a s | hame, when I get feelin'                                           | better when I'm feelin'        | no pain              |
| F<br>I can picture   | every move that a     | man could make, getting                                            | C<br>lost in her lovin' is you | F<br>r first mistake |
| F                    | Bb                    | Eb                                                                 | F                              | k stairs             |
| Sundo                | wn, you better take   | e care, if I find you been                                         | creepin' 'round my bac         |                      |
| F                    | Bb                    | Eb                                                                 | F                              | again                |
| Somet                | imes I think it's a s | in, when I feel like I'm w                                         | innin' when I'm losin'         |                      |
| Interlude: I         | F7 (8 measures)       |                                                                    |                                |                      |
| F<br>I can see her   | looking fast in her   | C<br>faded jeans, she's a hard                                     | lovin' woman, got me f         | F<br>Geelin' mean    |
| F                    | Bb                    | Eb                                                                 | F                              | no pain              |
| Somet                | imes I think it's a s | hame, when I get feelin'                                           | better when I'm feelin'        |                      |
| F                    | Bb                    | Eb                                                                 | F                              | k stairs             |
| Sundo                | wn, you better tak    | e care, if I find you been                                         | creepin' 'round my bac         |                      |
| F                    | Bb                    | Eb                                                                 | F                              | k stairs             |
| Sundo                | wn, you better take   | e care, if I find you been                                         | creepin' 'round my bac         |                      |
| F                    | Bb                    | Eb                                                                 | F                              | again                |
| Somet                | imes I think it's a s | in, when I feel like I'm w                                         | innin' when I'm losin'         |                      |