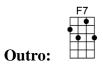

## p.2. Sundown





## SUNDOWN-Gordon Lightfoot 4/4 1...2...123 (without intro)

Intro: | F | × | F7 | × |

| F<br>I can see her l | lving back in her s   | C<br>atin dress in a room when                                     | F<br>e vou do what vou don     | 't confess           |
|----------------------|-----------------------|--------------------------------------------------------------------|--------------------------------|----------------------|
| F                    | Bb                    | Eb                                                                 | F                              |                      |
| ${f F}$              | Bb                    | e care, if I find you been o<br>Eb<br>e care, if I find you been o | F                              | <b>F7</b>            |
| ]