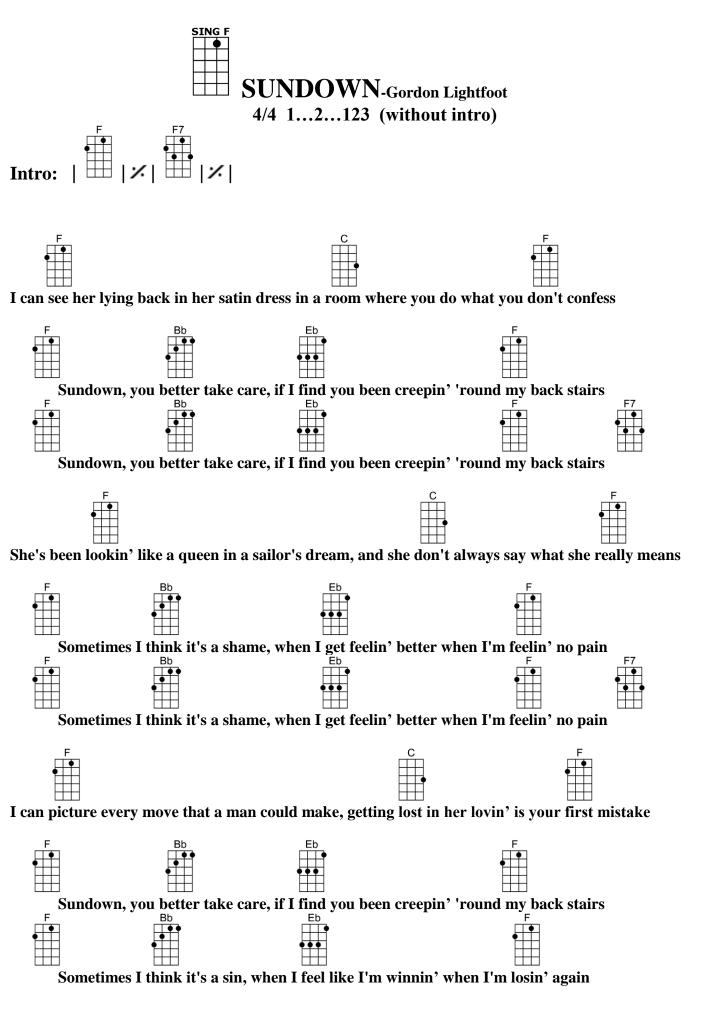

## SUNDOWN-Gordon Lightfoot 4/4 1...2...123 (without intro)

Intro: | F | × | F7 | × |

| F<br>I can see her l | lving back in her s   | C<br>atin dress in a room when                                     | F<br>e vou do what vou don     | 't confess           |
|----------------------|-----------------------|--------------------------------------------------------------------|--------------------------------|----------------------|
| F                    | Bb                    | Eb                                                                 | F                              |                      |
| ${f F}$              | Bb                    | e care, if I find you been o<br>Eb<br>e care, if I find you been o | F                              | <b>F7</b>            |
| ]                    | F                     | n a sailor's dream, and sl                                         | $\mathbf{C}$                   | F                    |
| F                    | Bb                    | Eb                                                                 | F                              | no pain              |
| Somet                | imes I think it's a s | hame, when I get feelin'                                           | better when I'm feelin'        |                      |
| F                    | Bb                    | Eb                                                                 | F                              | F7                   |
| Somet                | imes I think it's a s | hame, when I get feelin'                                           | better when I'm feelin'        | no pain              |
| F<br>I can picture   | every move that a     | man could make, getting                                            | C<br>lost in her lovin' is you | F<br>r first mistake |
| F                    | Bb                    | Eb                                                                 | F                              | k stairs             |
| Sundo                | wn, you better take   | e care, if I find you been                                         | creepin' 'round my bac         |                      |
| F                    | Bb                    | Eb                                                                 | F                              | again                |
| Somet                | imes I think it's a s | in, when I feel like I'm w                                         | innin' when I'm losin'         |                      |
| Interlude: I         | F7 (8 measures)       |                                                                    |                                |                      |
| F<br>I can see her   | looking fast in her   | C<br>faded jeans, she's a hard                                     | lovin' woman, got me f         | F<br>Geelin' mean    |
| F                    | Bb                    | Eb                                                                 | F                              | no pain              |
| Somet                | imes I think it's a s | hame, when I get feelin'                                           | better when I'm feelin'        |                      |
| F                    | Bb                    | Eb                                                                 | F                              | k stairs             |
| Sundo                | wn, you better tak    | e care, if I find you been                                         | creepin' 'round my bac         |                      |
| F                    | Bb                    | Eb                                                                 | F                              | k stairs             |
| Sundo                | wn, you better take   | e care, if I find you been                                         | creepin' 'round my bac         |                      |
| F                    | Bb                    | Eb                                                                 | F                              | again                |
| Somet                | imes I think it's a s | in, when I feel like I'm w                                         | innin' when I'm losin'         |                      |