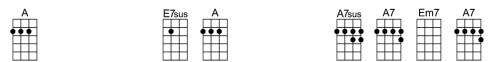

## THE SECRET O' LIFE-James Taylor 4/4 1...2...1234

Intro: | A | A E7sus | A | A E7sus |

Α E7sus A E7sus The secret of life is enjoying the passage of time E7sus A A7sus A7 **Em7** A7 Α Any fool can do it. There ain't nothin' to it. F#7 C#m7 F#+ DMA7 C#m7 Nobody knows how we got to the top of the hill E7sus F#7sus Bm7 Bm7 E9+ But, since we're on our way down, we might as well enjoy the ride E7sus Α E7sus A The secret of love is in openin' up your heart **Em7 A7** A E7sus A7sus A7 Α It's OK to feel a-fraid, but don't let that stand in your way F#7 C#m7 F#+ DMA7 C#m7