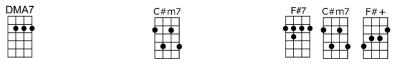

## THE SECRET O' LIFE-James Taylor 4/4 1...2...1234

Intro: | A | A E7sus | A | A E7sus |

Α E7sus A E7sus The secret of life is enjoying the passage of time E7sus A A7sus A7 **Em7** A7 Α Any fool can do it. There ain't nothin' to it. F#7 C#m7 F#+ DMA7 C#m7 Nobody knows how we got to the top of the hill E7sus F#7sus Bm7 Bm7 E9+ But, since we're on our way down, we might as well enjoy the ride E7sus Α E7sus A The secret of love is in openin' up your heart **Em7 A7** A E7sus A7sus A7 Α It's OK to feel a-fraid, but don't let that stand in your way F#7 C#m7 F#+ DMA7 C#m7

'Cause anyone knows that love is the only road<br/>Bm7E7sus F#7susBm7E9+ A

And, since we're only here for a while, we might as well show some style. Give us a smile

Em7

A7DMA7C#m7F#7Isn't it a lovely ride, slidin' down, glidin' downBm7E7susAE7susTry not to try too hard, it's just a lovely ride