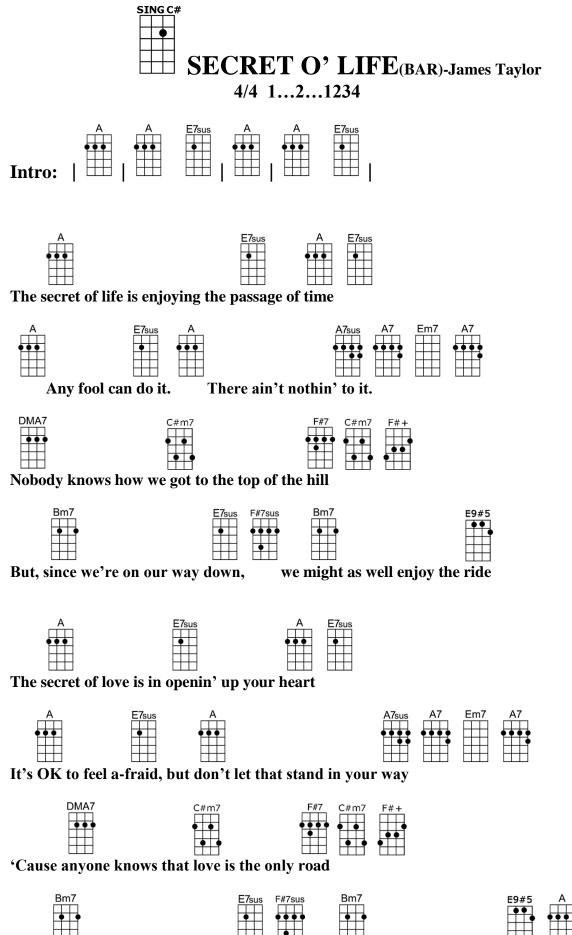

## THE SECRET O' LIFE-James Taylor 4/4 1...2...1234

Intro: | A | A E7sus | A | A E7sus |

Α E7sus A E7sus The secret of life is enjoying the passage of time E7sus A A7sus A7 **Em7** A7 Α Any fool can do it. There ain't nothin' to it. F#7 C#m7 F#+ DMA7 C#m7 Nobody knows how we got to the top of the hill E7sus F#7sus Bm7 Bm7 E9+ But, since we're on our way down, we might as well enjoy the ride E7sus Α E7sus A The secret of love is in openin' up your heart **Em7 A7** A E7sus A7sus A7 Α It's OK to feel a-fraid, but don't let that stand in your way F#7 C#m7 F#+ DMA7 C#m7