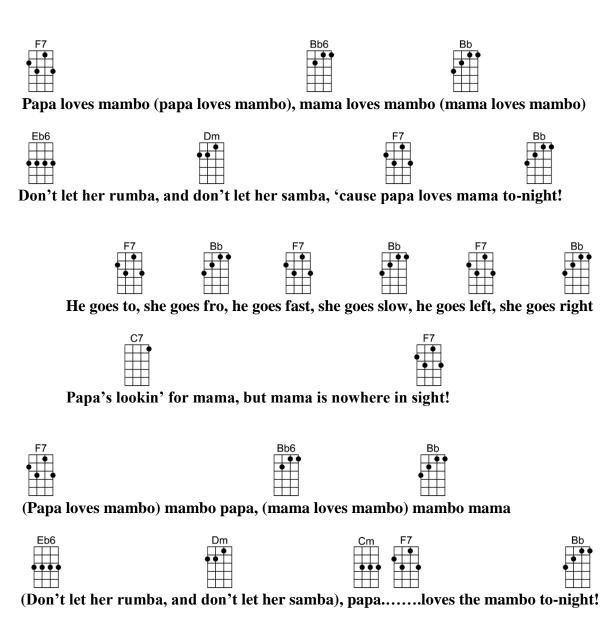

## PAPA LOVES MAMBO-Hoffman/Manning/Reichner

4/4 1...2...1234

Intro: | Eb6 | Dm | F7 | Bb | (X2)

| F7<br>Papa loves mar    | Bb6<br>nbo, mama loves       | Bb<br>mambo             |                        |                      |                  |
|-------------------------|------------------------------|-------------------------|------------------------|----------------------|------------------|
| Eb6<br>Look at 'em sw   | Dm<br>ay with it, gettin     | ' so gay with it,       | F7<br>shoutin' "Ole    | Bb<br>" with it, wow |                  |
| F7<br>Papa loves mar    | nbo (papa loves r            | Bb6<br>mambo), mama     | loves mambo            | Bb<br>(mama loves :  | mambo)           |
| Eb6<br>Papa does grea   | Dm<br>t with it, swings l    | ike a gate with i       | F7<br>it, evens his w  |                      | Bb<br>low!       |
|                         | F7 Bb<br>to, she goes fro, l | F7<br>ne goes fast, she | Bb<br>goes slow, he    | F7<br>goes left, she | Bb<br>goes right |
| Papa's l                | C7<br>ookin' for mama        | , but mama is n         | F7<br>owhere in sigh   |                      |                  |
| F7<br>Papa loves mar    | Bb6<br>nbo, mama loves       | Bb<br>mambo             |                        |                      |                  |
| Eb6<br>Havin' their fli | Dm<br>ng again, younge       | r than Spring a         | F7<br>gain, feelin' th | at zing again        | Bb<br>, wow!     |
| F7<br>Papa loves mar    | nbo (papa loves r            | Bb6<br>mambo), mama     | loves mambo            | Bb<br>(mama loves    | mambo)           |
| Eb6<br>Don't let her ru | Dm<br>ımba, and don't        | let her samba, 'c       | F7<br>cause papa lov   |                      | Bb<br>night!     |
|                         | F7 Bb<br>to, she goes fro, l | F7<br>ne goes fast, she | Bb<br>goes slow, he    | F7<br>goes left, she | Bb<br>goes right |
| Papa's l                | C7<br>ookin' for mama        | , but mama is n         | F7<br>owhere in sigh   |                      |                  |
| F7<br>(Papa loves ma    | mbo) mambo paj               | Bb6<br>pa, (mama loves  | Bb<br>s mambo) mar     |                      |                  |
| Eb6<br>(Don't let her   | Dm<br>rumba, and don'i       | t let her samba)        | Cm F7                  | s the mambo          | Bb<br>to-night!  |