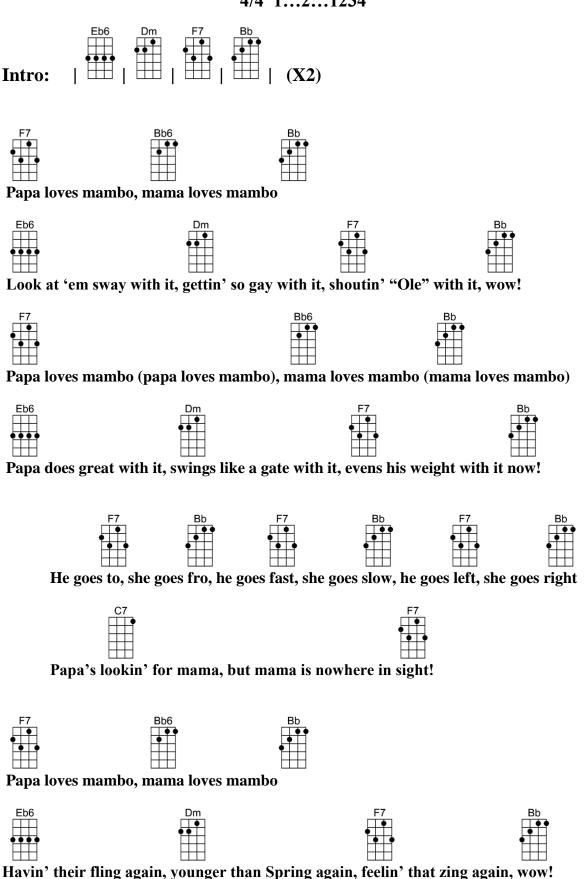

## PAPA LOVES MAMBO-Hoffman/Manning/Reichner

4/4 1...2...1234

Intro: | Eb6 | Dm | F7 | Bb | (X2)

| F7<br>Papa loves mar    | Bb6<br>nbo, mama loves       | Bb<br>mambo             |                        |                      |                  |
|-------------------------|------------------------------|-------------------------|------------------------|----------------------|------------------|
| Eb6<br>Look at 'em sw   | Dm<br>ay with it, gettin     | ' so gay with it,       | F7<br>shoutin' "Ole    | Bb<br>" with it, wow |                  |
| F7<br>Papa loves mar    | nbo (papa loves r            | Bb6<br>mambo), mama     | loves mambo            | Bb<br>(mama loves :  | mambo)           |
| Eb6<br>Papa does grea   | Dm<br>t with it, swings l    | ike a gate with i       | F7<br>it, evens his w  |                      | Bb<br>low!       |
|                         | F7 Bb<br>to, she goes fro, l | F7<br>ne goes fast, she | Bb<br>goes slow, he    | F7<br>goes left, she | Bb<br>goes right |
| Papa's l                | C7<br>ookin' for mama        | , but mama is n         | F7<br>owhere in sigh   |                      |                  |
| F7<br>Papa loves mar    | Bb6<br>nbo, mama loves       | Bb<br>mambo             |                        |                      |                  |
| Eb6<br>Havin' their fli | Dm<br>ng again, younge       | r than Spring a         | F7<br>gain, feelin' th | at zing again        | Bb<br>, wow!     |
| F7<br>Papa loves mar    | nbo (papa loves r            | Bb6<br>mambo), mama     | loves mambo            | Bb<br>(mama loves    | mambo)           |
| Eb6<br>Don't let her ru | Dm<br>ımba, and don't        | let her samba, 'c       | F7<br>cause papa lov   |                      | Bb<br>night!     |
|                         | F7 Bb<br>to, she goes fro, l | F7<br>ne goes fast, she | Bb<br>goes slow, he    | F7<br>goes left, she | Bb<br>goes right |
| Papa's l                | C7<br>ookin' for mama        | , but mama is n         | F7<br>owhere in sigh   |                      |                  |
| F7<br>(Papa loves ma    | mbo) mambo paj               | Bb6<br>pa, (mama loves  | Bb<br>s mambo) mar     |                      |                  |
| Eb6<br>(Don't let her   | Dm<br>rumba, and don'i       | t let her samba)        | Cm F7                  | s the mambo          | Bb<br>to-night!  |