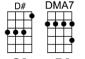

## MORE TODAY THAN YESTERDAY-Pat Upton 4/4 1...2...1234

Intro: | A | × | E7sus | E7 | (X2) E7sus Α E7 A E7sus **E7** I don't remember what day it was. I didn't notice what time it was E7sus Α **E7** All I know is that I fell in love with you DMA7 Bm7 C#m E7 And if all my dreams come true, I'll be spending time with you E7sus E7 E7sus **E7** Α Α Every day's a new day, in love with you. With each day comes a new way of loving you E7sus E7 Every time I kiss your lips, my mind starts to wander DMA7 C#m **Bm7** E7 And if all my dreams come true, I'll be spending time with you D# DMA7 C#7sus C#7 DMA7 C#7sus C#7 Oh, I love you more today than yesterday, but not as much as to-morrow DMA7 C#7sus C#7 F#m **B7 Bm7 E7** I love you more today than yesterday, but, darling, not as much as to-mor-row **E7** E7sus To-morrow's date means springtime's just a day away E7sus Α **E7** Cupid, I don't need you now, be on your way E7sus **E7** I thank the Lord for love like ours that grows ever stronger C#m DMA7 Bm7 E7 And I always will be true, I know you feel the same way too D# DMA7 C#7sus C#7 DMA7 C#7sus C#7 Oh, I love you more today than yesterday, but not as much as to-morrow DMA7 C#7sus C#7 F#m **B7 Bm7 E7** I love you more today than yesterday, but only half as much as to-mor-row E7sus **E7** A E7sus **E7** A Every day's a new day, every time I love ya, every way's a new way, every time I love ya E7sus **E7** E7sus **E7** AMA7 A Α Every day's a new day, every time I kiss ya, every way's a new way, oh, how I love ya