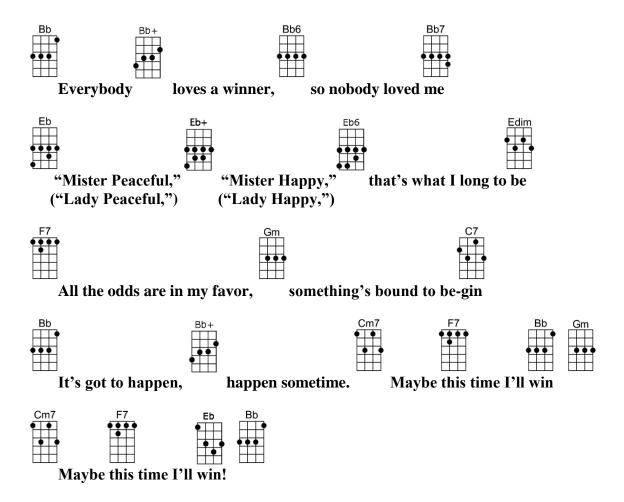

## MAYBE THIS TIME-Fred Ebb/John Kander

4/4 1...2...1234

Intro: | A | A+ | A | A+ |

| A<br>Maybe this time,                   | A+<br>I'll be lucky,              |                         |                          | A7              |
|-----------------------------------------|-----------------------------------|-------------------------|--------------------------|-----------------|
| D Maybe this time,                      | O+<br>for the first ti            | D6<br>me, love won      | D#dir<br>a't hurry a-way | n               |
| E7<br>She/he will hold m                | F#7sus F#7 B7<br>e fast, I        |                         | us E7<br>st              |                 |
| A7 D Not a loser any                    | -                                 | F#7 st time, and the t  |                          |                 |
| A Everybody A+ lo                       | A6 ves a winner,                  |                         | A7<br>l me               |                 |
| D "Mister Peaceful," ("Lady Peaceful,"  | D+<br>' "Mister Ha<br>) ("Lady Ha | D6 nppy," that's ppy,") |                          | #dim<br>be      |
| E7<br>All the odds are in               | F#m<br>my favor, so               | omething's boun         | B7<br>d to be-gin        |                 |
| A It's got to happen,                   | A+<br>happen soi                  | Bm7<br>netime. Ma       |                          |                 |
| Bb Bb+<br>Everybody lo                  | Bboves a winner,                  |                         | Bb7<br>l me              |                 |
| Eb "Mister Peaceful," ("Lady Peaceful," |                                   |                         |                          | dim<br>be       |
| F7<br>All the odds are in m             | Gm<br>y favor, some               | ething's bound to       | C7<br>o be-gin           |                 |
| Bb It's got to happen,                  | Bb+<br>happen son                 | Cm7<br>netime. Ma       | F7<br>Tybe this time I'  | Bb Gm<br>ll win |
| Cm7 F7<br>Maybe this time               | Eb Bb<br>I'll win!                |                         |                          |                 |