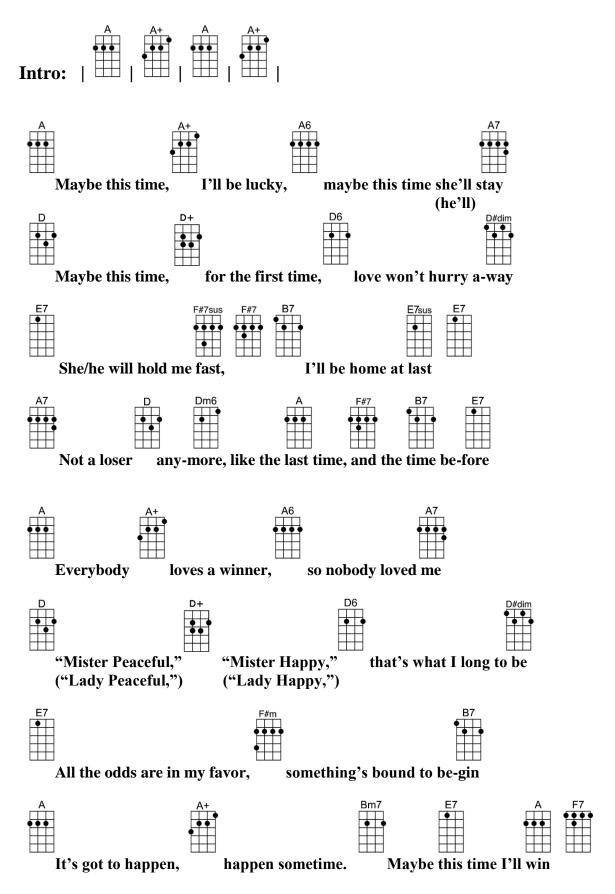

## MAYBE THIS TIME-Fred Ebb/John Kander

4/4 1...2...1234

Intro: | A | A+ | A | A+ |

| A<br>Maybe this time,                   | A+<br>I'll be lucky,              |                         |                          | A7              |
|-----------------------------------------|-----------------------------------|-------------------------|--------------------------|-----------------|
| D Maybe this time,                      | O+<br>for the first ti            | D6<br>me, love won      | D#dir<br>a't hurry a-way | n               |
| E7<br>She/he will hold m                | F#7sus F#7 B7<br>e fast, I        |                         | us E7<br>st              |                 |
| A7 D Not a loser any                    | -                                 | F#7 st time, and the t  |                          |                 |
| A Everybody A+ lo                       | A6 ves a winner,                  |                         | A7<br>l me               |                 |
| D "Mister Peaceful," ("Lady Peaceful,"  | D+<br>' "Mister Ha<br>) ("Lady Ha | D6 nppy," that's ppy,") |                          | #dim<br>be      |
| E7<br>All the odds are in               | F#m<br>my favor, so               | omething's boun         | B7<br>d to be-gin        |                 |
| A It's got to happen,                   | A+<br>happen soi                  | Bm7<br>netime. Ma       |                          |                 |
| Bb Bb+<br>Everybody lo                  | Bboves a winner,                  |                         | Bb7<br>l me              |                 |
| Eb "Mister Peaceful," ("Lady Peaceful," |                                   |                         |                          | dim<br>be       |
| F7<br>All the odds are in m             | Gm<br>y favor, some               | ething's bound to       | C7<br>o be-gin           |                 |
| Bb It's got to happen,                  | Bb+<br>happen son                 | Cm7<br>netime. Ma       | F7<br>Tybe this time I'  | Bb Gm<br>ll win |
| Cm7 F7<br>Maybe this time               | Eb Bb<br>I'll win!                |                         |                          |                 |