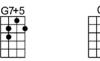

## JUDY'S TURN TO CRY-Beverly Ross/Edna Lewis 4/4 1...2...1234

**Chorus: G7**+ С Am 'Cause now it's Judy's turn to cry, Judy's turn to cry, Judy's turn to cry **G7 G7** 'Cause Johnny's come back (Johnny's come back, come back) to me С С **G7 G7** Oh, when Judy left with Johnny at my party (my party), and came back wearing his ring, С **C**# F# **G7** I sat down and cried my eyes out, now, that was a foolish thing **G7**+ С Am 'Cause now it's Judy's turn to cry, Judy's turn to cry, Judy's turn to cry **G7** 'Cause Johnny's come back (Johnny's come back, come back) to me С **G7** С **G7** Well, it hurt me so to see them dance to-gether (together), I felt like making a scene С **C**# F# **G7** Then, my tears just fell like raindrops, 'cause Judy's smile was so mean **G7**+ С Am But now it's Judy's turn to cry, Judy's turn to cry, Judy's turn to cry **G7 G7** F 'Cause Johnny's come back (Johnny's come back, come back) to me **INSTRUMENTAL CHORUS:** C Am F G7 F G7 C F G7 С **G7 G7** С Oh, one night I saw them kissin' at a party (a party), so, I kissed some other guy С **C**# F# **G7** Johnny jumped up and he hit him, 'cause he still loves me, that's why **G7**+ С Am So now it's Judy's turn to cry, Judy's turn to cry, Judy's turn to cry **G7** 'Cause Johnny's come back (Johnny's come back, come back) to me **G7**+ С Am Yeah, now it's Judy's turn to cry, Judy's turn to cry, Judy's turn to cry **G7** 'Cause Johnny's come back (Johnny's come back, come back) **G7** Yes, Johnny's come back (Johnny's come back, come back) С **G7** Yes, Johnny's come back (Johnny's come back, come back) to me!