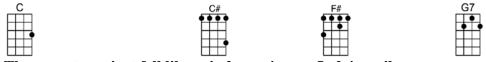

## JUDY'S TURN TO CRY-Beverly Ross/Edna Lewis 4/4 1...2...1234

**Chorus: G7**+ С Am 'Cause now it's Judy's turn to cry, Judy's turn to cry, Judy's turn to cry **G7 G7** 'Cause Johnny's come back (Johnny's come back, come back) to me С С **G7 G7** Oh, when Judy left with Johnny at my party (my party), and came back wearing his ring, С **C**# F# **G7** I sat down and cried my eyes out, now, that was a foolish thing **G7**+ С Am 'Cause now it's Judy's turn to cry, Judy's turn to cry, Judy's turn to cry **G7** 'Cause Johnny's come back (Johnny's come back, come back) to me С **G7** С **G7** Well, it hurt me so to see them dance to-gether (together), I felt like making a scene С **C**# F# **G7** Then, my tears just fell like raindrops, 'cause Judy's smile was so mean **G7**+ С Am But now it's Judy's turn to cry, Judy's turn to cry, Judy's turn to cry **G7 G7** F 'Cause Johnny's come back (Johnny's come back, come back) to me **INSTRUMENTAL CHORUS:** C Am F G7 F G7 C F G7 С **G7 G7** С Oh, one night I saw them kissin' at a party (a party), so, I kissed some other guy С **C**# F# **G7** Johnny jumped up and he hit him, 'cause he still loves me, that's why **G7**+ С Am So now it's Judy's turn to cry, Judy's turn to cry, Judy's turn to cry **G7** 'Cause Johnny's come back (Johnny's come back, come back) to me **G7**+ С Am Yeah, now it's Judy's turn to cry, Judy's turn to cry, Judy's turn to cry **G7** 'Cause Johnny's come back (Johnny's come back, come back) **G7** Yes, Johnny's come back (Johnny's come back, come back) С **G7** Yes, Johnny's come back (Johnny's come back, come back) to me!