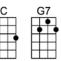

## JUDY'S TURN TO CRY-Beverly Ross/Edna Lewis 4/4 1...2...1234

**Chorus: G7**+ С Am 'Cause now it's Judy's turn to cry, Judy's turn to cry, Judy's turn to cry **G7 G7** 'Cause Johnny's come back (Johnny's come back, come back) to me С С **G7 G7** Oh, when Judy left with Johnny at my party (my party), and came back wearing his ring, С **C**# F# **G7** I sat down and cried my eyes out, now, that was a foolish thing **G7**+ С Am 'Cause now it's Judy's turn to cry, Judy's turn to cry, Judy's turn to cry **G7** 'Cause Johnny's come back (Johnny's come back, come back) to me С **G7** С **G7** Well, it hurt me so to see them dance to-gether (together), I felt like making a scene С **C**# F# **G7** Then, my tears just fell like raindrops, 'cause Judy's smile was so mean **G7**+ С Am But now it's Judy's turn to cry, Judy's turn to cry, Judy's turn to cry **G7 G7** F 'Cause Johnny's come back (Johnny's come back, come back) to me **INSTRUMENTAL CHORUS:** C Am F G7 F G7 C F G7 С **G7 G7** С Oh, one night I saw them kissin' at a party (a party), so, I kissed some other guy С **C**# F# **G7** Johnny jumped up and he hit him, 'cause he still loves me, that's why **G7**+ С Am So now it's Judy's turn to cry, Judy's turn to cry, Judy's turn to cry **G7** 'Cause Johnny's come back (Johnny's come back, come back) to me **G7**+ С Am Yeah, now it's Judy's turn to cry, Judy's turn to cry, Judy's turn to cry **G7** 'Cause Johnny's come back (Johnny's come back, come back) **G7** Yes, Johnny's come back (Johnny's come back, come back) С **G7** Yes, Johnny's come back (Johnny's come back, come back) to me!