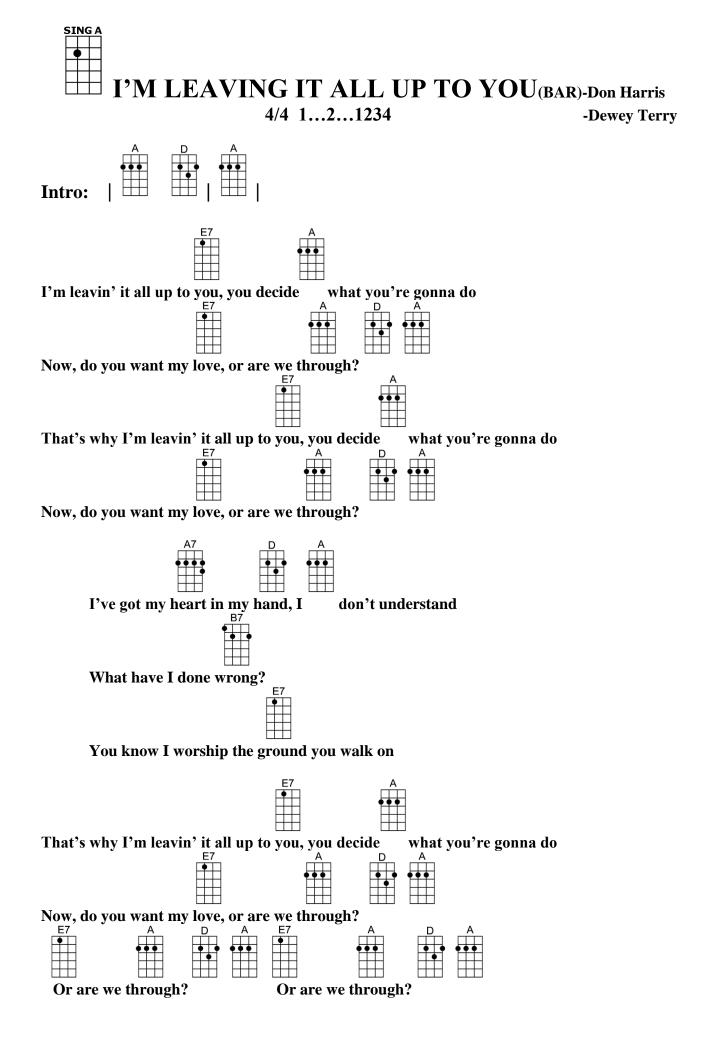

## I'M LEAVING IT ALL UP TO YOU-Don Harris 4/4 1...2...1234 -Dewey Terry

Intro: | A D | A |

E7 A I'm leavin' it all up to you, you decide what you're gonna do

E7 A D A Now, do you want my love, or are we through?

E7 A That's why I'm leavin' it all up to you, you decide what you're gonna do

E7 A D A Now, do you want my love, or are we through?

> A7 D A I've got my heart in my hand, I don't understand

B7 What have I done wrong?

E7 You know I worship the ground you walk on

E7 A That's why I'm leavin' it all up to you, you decide what you're gonna do

E7 A D A Now, do you want my love, or are we through?

E7ADAE7ADAOr are we through?Or are we through?Or are we through?