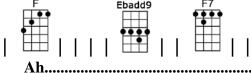

If I needed someone

Repeat verse 2

**Chorus:** 

Repeat chorus

Repeat verse 3, then F

## IF I NEEDED SOMEONE

4/4 1...2...1234

| Intr        | :o: F'/ (4   | measures)               |              |                               |
|-------------|--------------|-------------------------|--------------|-------------------------------|
| F<br>If I 1 | needed some  | eone to love, you're tl | ne one that  | Ebadd9 I'd be thinking of,    |
|             | <b>F7</b>    |                         |              |                               |
| if I r      | needed some  | one                     |              |                               |
| F           |              |                         |              | Ebadd9                        |
| If I l      | had some m   | ore time to spend, the  | en I guess l | 'd be with you my friend      |
|             | <b>F7</b>    |                         |              |                               |
| If I 1      | needed some  | eone                    |              |                               |
|             |              |                         |              |                               |
|             | Cm           | <b>D7</b>               |              | Gm                            |
|             | Had yo       | u come some other d     | ay, then It  | might not have been like this |
|             | Cm           | <b>D7</b>               | Gm           | C7sus4 C7                     |
|             | But you      | ı see now I'm too mu    | ch in love   |                               |
| F           |              |                         |              | Ebadd9                        |
| Car         | ve your num  | ber on my wall, and     | maybe you    | ı will get a call from me     |
|             | <b>F7</b>    |                         |              |                               |
| If I ı      | needed some  | eone                    |              |                               |
|             | <b>F</b>     | Ebadd9     F7           |              |                               |
| Rep         | eat verse 2  |                         |              |                               |
| Rep         | eat chorus   |                         |              |                               |
| Rep         | eat verse 3, | then 4 measures of F    | ,            |                               |