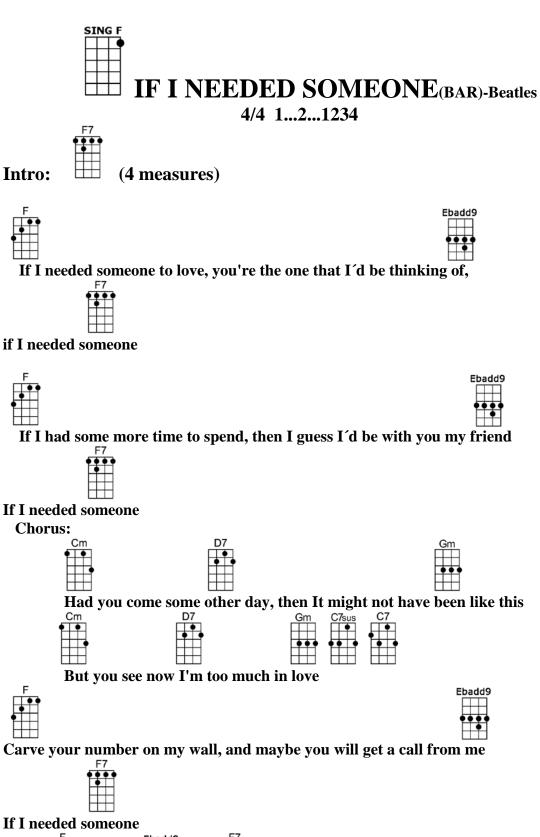

## IF I NEEDED SOMEONE

4/4 1...2...1234

| Intr        | :o: F'/ (4   | measures)               |              |                               |
|-------------|--------------|-------------------------|--------------|-------------------------------|
| F<br>If I 1 | needed some  | eone to love, you're tl | ne one that  | Ebadd9 I'd be thinking of,    |
|             | <b>F7</b>    |                         |              |                               |
| if I r      | needed some  | one                     |              |                               |
| F           |              |                         |              | Ebadd9                        |
| If I l      | had some m   | ore time to spend, the  | en I guess l | 'd be with you my friend      |
|             | <b>F7</b>    |                         |              |                               |
| If I 1      | needed some  | eone                    |              |                               |
|             |              |                         |              |                               |
|             | Cm           | <b>D7</b>               |              | Gm                            |
|             | Had yo       | u come some other d     | ay, then It  | might not have been like this |
|             | Cm           | <b>D7</b>               | Gm           | C7sus4 C7                     |
|             | But you      | ı see now I'm too mu    | ch in love   |                               |
| F           |              |                         |              | Ebadd9                        |
| Car         | ve your num  | ber on my wall, and     | maybe you    | ı will get a call from me     |
|             | <b>F7</b>    |                         |              |                               |
| If I ı      | needed some  | eone                    |              |                               |
|             | <b>F</b>     | Ebadd9     F7           |              |                               |
| Rep         | eat verse 2  |                         |              |                               |
| Rep         | eat chorus   |                         |              |                               |
| Rep         | eat verse 3, | then 4 measures of F    | ,            |                               |