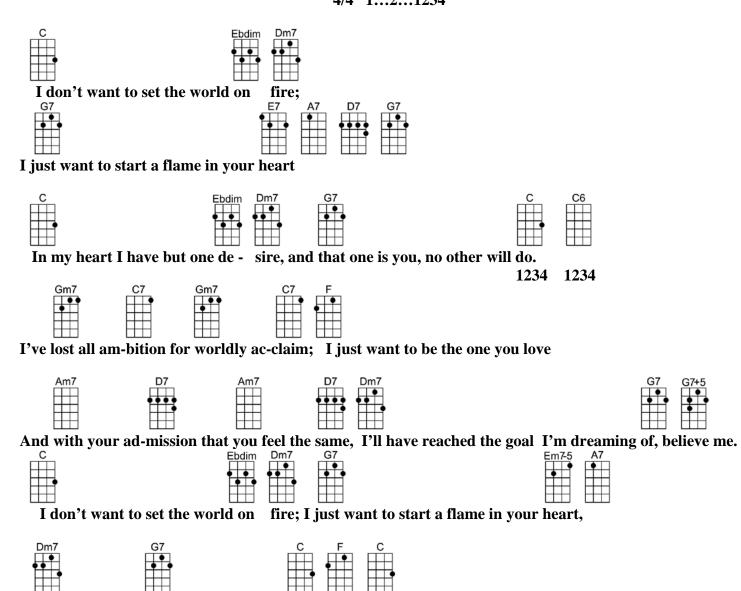

## I DON'T WANT TO SET THE WORLD ON FIRE

C Ebdim Dm7 I don't want to set the world on fire;

G7 E7 A7 D7 G7 I just want to start a flame in your heart

CEbdim Dm7G7CC6In my heart I have but one de -sire, and that one is you, no other will do.12341234

Gm7C7Gm7C7FI've lost all am-bition for worldly ac-claim;I just want to be the one you love

Am7D7Am7D7Dm7G7G7+5And with your ad-mission that you feel the same, I'll have reached the goal I'm dreaming of, believe me.

C Ebdim Dm7 G7 Em7-5 A7 I don't want to set the world on fire; I just want to start a flame in your heart,

Dm7G7CFCI just want to starta flame in your heart.