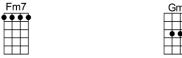

D A7 D A7sus Wouldn't you a-gree? Baby, you and me got a groovy kind of love (Groovy...love)

A7 D We've got a groov-y kind of love

Interlude: Eb Bb Eb Bb

**Fm7 Gm** When I'm in your arms, nothing seems to matter