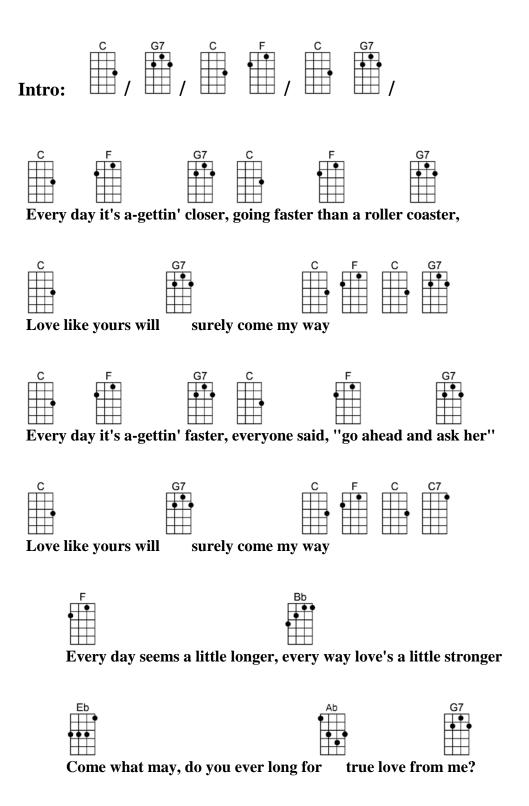

## Every Day-Buddy Holly 4/4 1...2...1234

Intro: C/G7/C F/C G7/  $\mathbf{C}$ **G7**  $\mathbf{C}$ F **G7** Every day it's a-gettin' closer, going faster than a roller coaster,  $\mathbf{C}$ **G7 F C G7** surely come my way Love like yours will  $\mathbf{C}$  $\mathbf{C}$ **G7**  $\mathbf{F}$ **G7** Every day it's a-gettin' faster, everyone said, "go ahead and ask her"  $\mathbf{C}$ **G7**  $\mathbf{F}$ **C C7** Love like yours will surely come my way F Bb Every day seems a little longer, every way love's a little stronger Eb **G7** Come what may, do you ever long for true love from me? **G7**  $\mathbf{C}$ **G7** Every day it's a-gettin' closer, going faster than a roller coaster,  $\mathbf{C}$ **C G7 G7**  $\mathbf{F}$ Love like yours will surely come my way  $\mathbf{C}$ **G7** F C Love like yours will surely come my way