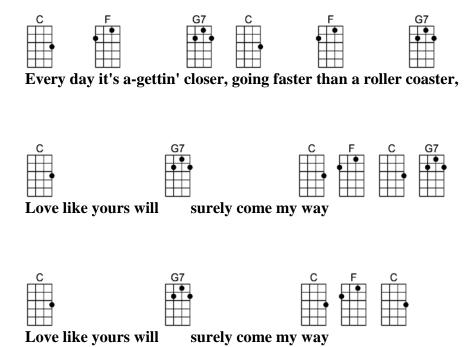

## Every Day-Buddy Holly 4/4 1...2...1234

Intro: C/G7/C F/C G7/  $\mathbf{C}$ **G7**  $\mathbf{C}$ F **G7** Every day it's a-gettin' closer, going faster than a roller coaster,  $\mathbf{C}$ **G7 F C G7** surely come my way Love like yours will  $\mathbf{C}$  $\mathbf{C}$ **G7**  $\mathbf{F}$ **G7** Every day it's a-gettin' faster, everyone said, "go ahead and ask her"  $\mathbf{C}$ **G7**  $\mathbf{F}$ **C C7** Love like yours will surely come my way F Bb Every day seems a little longer, every way love's a little stronger Eb **G7** Come what may, do you ever long for true love from me? **G7**  $\mathbf{C}$ **G7** Every day it's a-gettin' closer, going faster than a roller coaster,  $\mathbf{C}$ **C G7 G7**  $\mathbf{F}$ Love like yours will surely come my way  $\mathbf{C}$ **G7** F C Love like yours will surely come my way