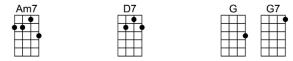

## A DREAM IS A WISH YOUR HEART MAKES

-Mack David/Al Hoffman/Jerry Livingston 4/4 1234 (slow count)

Intro: | Bb | Bbm6 | F | D7 | Gm7 | C7 | F | C7 |

| F<br>A dream is   | C13<br>a wish your   | F<br>heart makes w                        | hen you're       |                | Bb D7<br>leep |                |                 |              |           |
|-------------------|----------------------|-------------------------------------------|------------------|----------------|---------------|----------------|-----------------|--------------|-----------|
| Gm<br>In dreams y | D+<br>you will lose  | Gm<br>your heartach                       | Ces, what-eve    |                |               |                | F F+<br>ı keep  | Gm7          | C7        |
| F<br>Have faith i | C13<br>in your drear | F<br>ns, and, some                        |                  | Cm7<br>inbow w | vill com      | F7<br>e smilin | Bb<br>g through | ı            |           |
| No matter h       | now your hea         | Bm6<br>rt is grieving,                    | F<br>if you keep | on be-li       | G7<br>leving  |                |                 |              |           |
| Gm7<br>The dream  | C7<br>that you wis   | I<br>n will come tru                      |                  |                |               |                |                 |              |           |
| Am                | <b>E</b> +           | G<br>neart makes w<br>Am<br>your heartach | D                | fast a-sl      | -<br>.m7      | D7             | G G+            | - <b>Am7</b> | <b>D7</b> |
| G                 | D1                   |                                           | ]                | Dm7            | ·             | <b>G7</b>      | C               | ı            |           |
| No matter h       | now your hea         | Cm6<br>rt is grieving,                    | G<br>if you keep | on be-li       | A7<br>ieving  |                |                 |              |           |
| Am7<br>The dream  | D7<br>that you wis   | )<br>n will come tru                      | G G7<br>ie       |                |               |                |                 |              |           |
|                   | C<br>now your hea    | Cm6<br>rt is grieving,                    | G<br>if you keep | on be-li       | A7<br>ieving  |                |                 |              |           |
| Am7<br>The dream. |                      | D7<br>vishwill con                        |                  | n6 G           |               |                |                 |              |           |