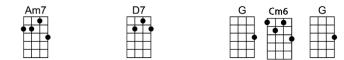

## A DREAM IS A WISH YOUR HEART MAKES

-Mack David/Al Hoffman/Jerry Livingston 4/4 1234 (slow count)

Intro: | Bb | Bbm6 | F | D7 | Gm7 | C7 | F | C7 |

| F<br>A dream is   | C13<br>a wish your   | F<br>heart makes w                        | hen you're       |                | Bb D7<br>leep |                |                 |              |           |
|-------------------|----------------------|-------------------------------------------|------------------|----------------|---------------|----------------|-----------------|--------------|-----------|
| Gm<br>In dreams y | D+<br>you will lose  | Gm<br>your heartach                       | Ces, what-eve    |                |               |                | F F+<br>ı keep  | Gm7          | C7        |
| F<br>Have faith i | C13<br>in your drear | F<br>ns, and, some                        |                  | Cm7<br>inbow w | vill com      | F7<br>e smilin | Bb<br>g through | ı            |           |
| No matter h       | now your hea         | Bm6<br>rt is grieving,                    | F<br>if you keep | on be-li       | G7<br>leving  |                |                 |              |           |
| Gm7<br>The dream  | C7<br>that you wis   | I<br>n will come tru                      |                  |                |               |                |                 |              |           |
| Am                | <b>E</b> +           | G<br>neart makes w<br>Am<br>your heartach | D                | fast a-sl      | -<br>.m7      | D7             | G G+            | - <b>Am7</b> | <b>D7</b> |
| G                 | D1                   |                                           | ]                | Dm7            | ·             | <b>G7</b>      | C               | ı            |           |
| No matter h       | now your hea         | Cm6<br>rt is grieving,                    | G<br>if you keep | on be-li       | A7<br>ieving  |                |                 |              |           |
| Am7<br>The dream  | D7<br>that you wis   | )<br>n will come tru                      | G G7<br>ie       |                |               |                |                 |              |           |
|                   | C<br>now your hea    | Cm6<br>rt is grieving,                    | G<br>if you keep | on be-li       | A7<br>ieving  |                |                 |              |           |
| Am7<br>The dream. |                      | D7<br>vishwill con                        |                  | n6 G           |               |                |                 |              |           |