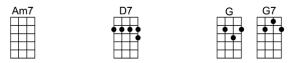

G D13 G B7 C E7 A dream is a wish your heart makes when you're fast a-sleep

AmE+AmD7Am7D7GG+Am7D7In dreams you will lose your heartaches, what-ever you wish for,you keep

GD13GDm7G7CHave faith in your dreams, and, someday your rainbow will come smiling through

Cm6GA7No matter how your heart is grieving, if you keep on be-lieving

Am7D7GG7The dream that you wish will come true

C Cm6 G A7 No matter how your heart is grieving, if you keep on be-lieving

Am7D7GCm6GThe dream....that you wish...will come true