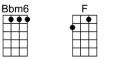

## Intro: | Bb Bbm6 | F D7 | Gm7 C7 | F C7 |

FC13FA7BbD7A dream is a wish your heart makes when you're fast a-sleep

GmD+GmC7Gm7C7FF+Gm7C7In dreams you will lose your heartaches, what-ever you wish for,you keep