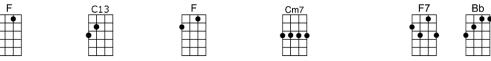

FC13FCm7F7BbHave faith in your dreams, and, someday your rainbow will come smiling through

Bm6FG7No matter how your heart is grieving, if you keep on be-lieving

Gm7 C7 F D7 The dream that you wish will come true