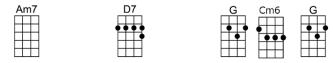

G D13 G B7 C E7 A dream is a wish your heart makes when you're fast a-sleep

AmE+AmD7Am7D7GG+Am7D7In dreams you will lose your heartaches, what-ever you wish for,you keep

GD13GDm7G7CHave faith in your dreams, and, someday your rainbow will come smiling through

Cm6GA7No matter how your heart is grieving, if you keep on be-lieving

Am7D7GG7The dream that you wish will come true

C Cm6 G A7 No matter how your heart is grieving, if you keep on be-lieving

Am7D7GCm6GThe dream....that you wish...will come true