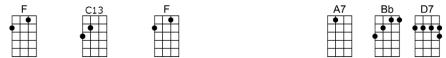

## Intro: | Bb Bbm6 | F D7 | Gm7 C7 | F C7 |

FC13FA7BbD7A dream is a wish your heart makes when you're fast a-sleep

GmD+GmC7Gm7C7FF+Gm7C7In dreams you will lose your heartaches, what-ever you wish for,you keep