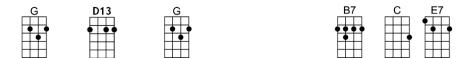

G D13 G B7 C E7 A dream is a wish your heart makes when you're fast a-sleep

AmE+AmD7Am7D7GG+Am7D7In dreams you will lose your heartaches, what-ever you wish for,you keep

GD13GDm7G7CHave faith in your dreams, and, someday your rainbow will come smiling through