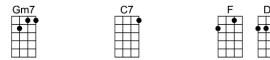

## Intro: | Bb Bbm6 | F D7 | Gm7 C7 | F C7 |

FC13FA7BbD7A dream is a wish your heart makes when you're fast a-sleep

GmD+GmC7Gm7C7FF+Gm7C7In dreams you will lose your heartaches, what-ever you wish for,you keep

FC13FCm7F7BbHave faith in your dreams, and, someday your rainbow will come smiling through

Bm6FG7No matter how your heart is grieving, if you keep on be-lieving

Gm7 C7 F D7 The dream that you wish will come true