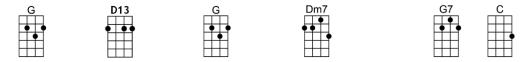

G D13 G B7 C E7 A dream is a wish your heart makes when you're fast a-sleep

AmE+AmD7Am7D7GG+Am7D7In dreams you will lose your heartaches, what-ever you wish for,you keep

GD13GDm7G7CHave faith in your dreams, and, someday your rainbow will come smiling through