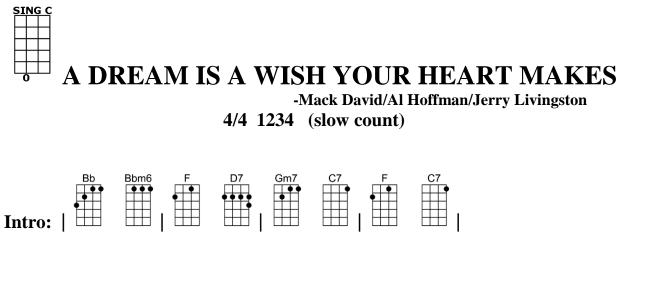

## A DREAM IS A WISH YOUR HEART MAKES

-Mack David/Al Hoffman/Jerry Livingston 4/4 1234 (slow count)

## Intro: | Bb Bbm6 | F D7 | Gm7 C7 | F C7 |

FC13FA7BbD7A dream is a wish your heart makes when you're fast a-sleep

GmD+GmC7Gm7C7FF+Gm7C7In dreams you will lose your heartaches, what-ever you wish for,you keep