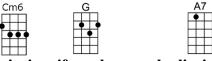

Cm6GA7No matter how your heart is grieving, if you keep on be-lieving

Am7D7GG7The dream that you wish will come true

C Cm6 G A7 No matter how your heart is grieving, if you keep on be-lieving

Am7D7GCm6GThe dream....that you wish...will come true