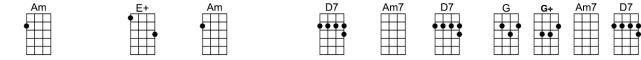

G D13 G B7 C E7 A dream is a wish your heart makes when you're fast a-sleep

AmE+AmD7Am7D7GG+Am7D7In dreams you will lose your heartaches, what-ever you wish for,you keep

GD13GDm7G7CHave faith in your dreams, and, someday your rainbow will come smiling through

Cm6GA7No matter how your heart is grieving, if you keep on be-lieving

Am7D7GG7The dream that you wish will come true

C Cm6 G A7 No matter how your heart is grieving, if you keep on be-lieving

Am7D7GCm6GThe dream....that you wish...will come true