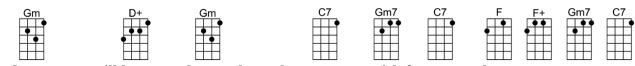

## Intro: | Bb Bbm6 | F D7 | Gm7 C7 | F C7 |

FC13FA7BbD7A dream is a wish your heart makes when you're fast a-sleep

GmD+GmC7Gm7C7FF+Gm7C7In dreams you will lose your heartaches, what-ever you wish for,you keep

FC13FCm7F7BbHave faith in your dreams, and, someday your rainbow will come smiling through

Bm6FG7No matter how your heart is grieving, if you keep on be-lieving

Gm7 C7 F D7 The dream that you wish will come true