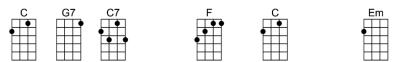

## LOVING YOU-Jerry Leiber/Mike Stoller

С **G7** I will spend my whole life through, loving you, loving you. Gdim G7 С **C7** Winter, summer, spring-time, too, loving you, loving you. C E7 A7 F Fm where I go or what I do. Makes no difference **G D7 G D7 G7** You know that I'll always be lov-ing you, just you and... С **G7** If I'm seen with someone new, don't be blue, don't you be blue. Gdim G7 С **C7** I'll be faithful I'll be true, always true, true to you. F Fm С E7 A7 There is only one for me, and you know who. **D7 G7** С You know that I'll always be loving you.