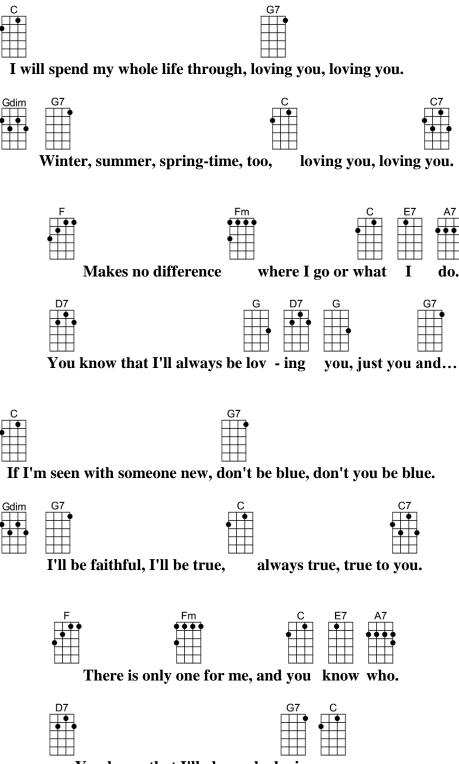

## LOVING YOU-Jerry Leiber/Mike Stoller

С **G7** I will spend my whole life through, loving you, loving you. Gdim G7 С **C7** Winter, summer, spring-time, too, loving you, loving you. C E7 A7 F Fm where I go or what I do. Makes no difference **G D7 G D7 G7** You know that I'll always be lov-ing you, just you and... С **G7** If I'm seen with someone new, don't be blue, don't you be blue. Gdim G7 С **C7** I'll be faithful I'll be true, always true, true to you. F Fm С E7 A7 There is only one for me, and you know who. **D7 G7** С You know that I'll always be loving you.