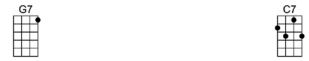

## **BURPING BUBBLES**

(Sung to the tune of "Tiny Bubbles") 4/4 1234 12

| ${f F}$                                                      | <b>C7</b>    |                  | ${f F}$         |
|--------------------------------------------------------------|--------------|------------------|-----------------|
| Tiny bubbles in my                                           | Coke, make   | me hiccup,       | make me choke.  |
| ·                                                            | ,            | • ,              |                 |
|                                                              |              |                  |                 |
|                                                              |              | Bb               |                 |
| Tiny bubbles make                                            | me shake all | over,            |                 |
|                                                              |              |                  |                 |
| _                                                            |              |                  | _               |
| F                                                            |              | C7               | F               |
| With the feeling the                                         | at I'm gonna | burp until t     | he end of time. |
|                                                              |              |                  |                 |
| DI.                                                          | 10           |                  |                 |
| Bb                                                           | F            | to 4h o zvome la | at duan         |
| So here's to soda pop, it's good to the very last drop.      |              |                  |                 |
|                                                              |              |                  |                 |
| <b>G7</b>                                                    |              | (                | 27              |
|                                                              | o much vour  | _                |                 |
| But if you drink too much, your teeth will rot!              |              |                  |                 |
|                                                              |              |                  |                 |
| ${f F}$                                                      | <b>C7</b>    |                  | ${f F}$         |
| Tiny bubbles in my                                           |              | me hiccup.       | <del>-</del>    |
|                                                              |              | <b>F</b> ,       |                 |
|                                                              |              |                  |                 |
|                                                              |              | Bb               |                 |
| Tiny bubbles make me shake all over                          |              |                  |                 |
|                                                              |              |                  |                 |
|                                                              |              |                  |                 |
| ${f F}$                                                      |              | <b>C7</b>        | ${f F}$         |
| With the feeling that I'm gonna burp until the end of time.  |              |                  |                 |
|                                                              |              |                  |                 |
| •                                                            |              | C.F.             | <b></b>         |
| F                                                            |              | C7               | F               |
| With the feeling that I'm gonna belch until the end of time. |              |                  |                 |