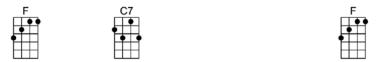

## **BURPING BUBBLES**

(Sung to the tune of "Tiny Bubbles") 4/4 1234 12

| ${f F}$                                                      | <b>C7</b>    |                  | ${f F}$         |
|--------------------------------------------------------------|--------------|------------------|-----------------|
| Tiny bubbles in my                                           | Coke, make   | me hiccup,       | make me choke.  |
| ·                                                            | ,            | • ,              |                 |
|                                                              |              |                  |                 |
|                                                              |              | Bb               |                 |
| Tiny bubbles make                                            | me shake all | over,            |                 |
|                                                              |              |                  |                 |
| _                                                            |              |                  | _               |
| F                                                            |              | C7               | F               |
| With the feeling the                                         | at I'm gonna | burp until t     | he end of time. |
|                                                              |              |                  |                 |
| DI.                                                          | 10           |                  |                 |
| Bb                                                           | F            | to 4h o zvome la | at duan         |
| So here's to soda pop, it's good to the very last drop.      |              |                  |                 |
|                                                              |              |                  |                 |
| <b>G7</b>                                                    |              | (                | 27              |
|                                                              | o much vour  | _                |                 |
| But if you drink too much, your teeth will rot!              |              |                  |                 |
|                                                              |              |                  |                 |
| ${f F}$                                                      | <b>C7</b>    |                  | ${f F}$         |
| Tiny bubbles in my                                           |              | me hiccup.       | <del>-</del>    |
|                                                              |              | <b>F</b> ,       |                 |
|                                                              |              |                  |                 |
|                                                              |              | Bb               |                 |
| Tiny bubbles make me shake all over                          |              |                  |                 |
|                                                              |              |                  |                 |
|                                                              |              |                  |                 |
| ${f F}$                                                      |              | <b>C7</b>        | ${f F}$         |
| With the feeling that I'm gonna burp until the end of time.  |              |                  |                 |
|                                                              |              |                  |                 |
| •                                                            |              | C.F.             | <b></b>         |
| F                                                            |              | C7               | F               |
| With the feeling that I'm gonna belch until the end of time. |              |                  |                 |