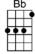

## **BURPING BUBBLES**

(Sung to the tune of "Tiny Bubbles") 4/4 1234 12

| ${f F}$                                                      | <b>C7</b>    |                  | ${f F}$         |
|--------------------------------------------------------------|--------------|------------------|-----------------|
| Tiny bubbles in my                                           | Coke, make   | me hiccup,       | make me choke.  |
| ·                                                            | ,            | • ,              |                 |
|                                                              |              |                  |                 |
|                                                              |              | Bb               |                 |
| Tiny bubbles make                                            | me shake all | over,            |                 |
|                                                              |              |                  |                 |
| _                                                            |              |                  | _               |
| F                                                            |              | C7               | F               |
| With the feeling the                                         | at I'm gonna | burp until t     | he end of time. |
|                                                              |              |                  |                 |
| DI.                                                          | 10           |                  |                 |
| Bb                                                           | F            | to 4h o zvome la | at duan         |
| So here's to soda pop, it's good to the very last drop.      |              |                  |                 |
|                                                              |              |                  |                 |
| <b>G7</b>                                                    |              | (                | 27              |
|                                                              | o much vour  | _                |                 |
| But if you drink too much, your teeth will rot!              |              |                  |                 |
|                                                              |              |                  |                 |
| ${f F}$                                                      | <b>C7</b>    |                  | ${f F}$         |
| Tiny bubbles in my                                           |              | me hiccup.       | <del>-</del>    |
|                                                              |              | <b>F</b> ,       |                 |
|                                                              |              |                  |                 |
|                                                              |              | Bb               |                 |
| Tiny bubbles make me shake all over                          |              |                  |                 |
|                                                              |              |                  |                 |
|                                                              |              |                  |                 |
| ${f F}$                                                      |              | <b>C7</b>        | ${f F}$         |
| With the feeling that I'm gonna burp until the end of time.  |              |                  |                 |
|                                                              |              |                  |                 |
| •                                                            |              | C.F.             | <b></b>         |
| F                                                            |              | C7               | F               |
| With the feeling that I'm gonna belch until the end of time. |              |                  |                 |