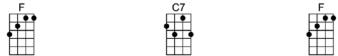

## **BURPING BUBBLES**

(Sung to the tune of "Tiny Bubbles") 4/4 1234 12

| ${f F}$                                                      | <b>C7</b>    |                  | ${f F}$         |
|--------------------------------------------------------------|--------------|------------------|-----------------|
| Tiny bubbles in my                                           | Coke, make   | me hiccup,       | make me choke.  |
| ·                                                            | ,            | • ,              |                 |
|                                                              |              |                  |                 |
|                                                              |              | Bb               |                 |
| Tiny bubbles make                                            | me shake all | over,            |                 |
|                                                              |              |                  |                 |
| _                                                            |              |                  | _               |
| F                                                            |              | C7               | F               |
| With the feeling the                                         | at I'm gonna | burp until t     | he end of time. |
|                                                              |              |                  |                 |
| DI.                                                          | 10           |                  |                 |
| Bb                                                           | F            | to 4h o zvome la | at duan         |
| So here's to soda pop, it's good to the very last drop.      |              |                  |                 |
|                                                              |              |                  |                 |
| <b>G7</b>                                                    |              | (                | 27              |
|                                                              | o much vour  | _                |                 |
| But if you drink too much, your teeth will rot!              |              |                  |                 |
|                                                              |              |                  |                 |
| ${f F}$                                                      | <b>C7</b>    |                  | ${f F}$         |
| Tiny bubbles in my                                           |              | me hiccup.       | <del>-</del>    |
|                                                              |              | <b>F</b> ,       |                 |
|                                                              |              |                  |                 |
|                                                              |              | Bb               |                 |
| Tiny bubbles make me shake all over                          |              |                  |                 |
|                                                              |              |                  |                 |
|                                                              |              |                  |                 |
| ${f F}$                                                      |              | <b>C7</b>        | ${f F}$         |
| With the feeling that I'm gonna burp until the end of time.  |              |                  |                 |
|                                                              |              |                  |                 |
| •                                                            |              | C.F.             | <b></b>         |
| F                                                            |              | C7               | F               |
| With the feeling that I'm gonna belch until the end of time. |              |                  |                 |